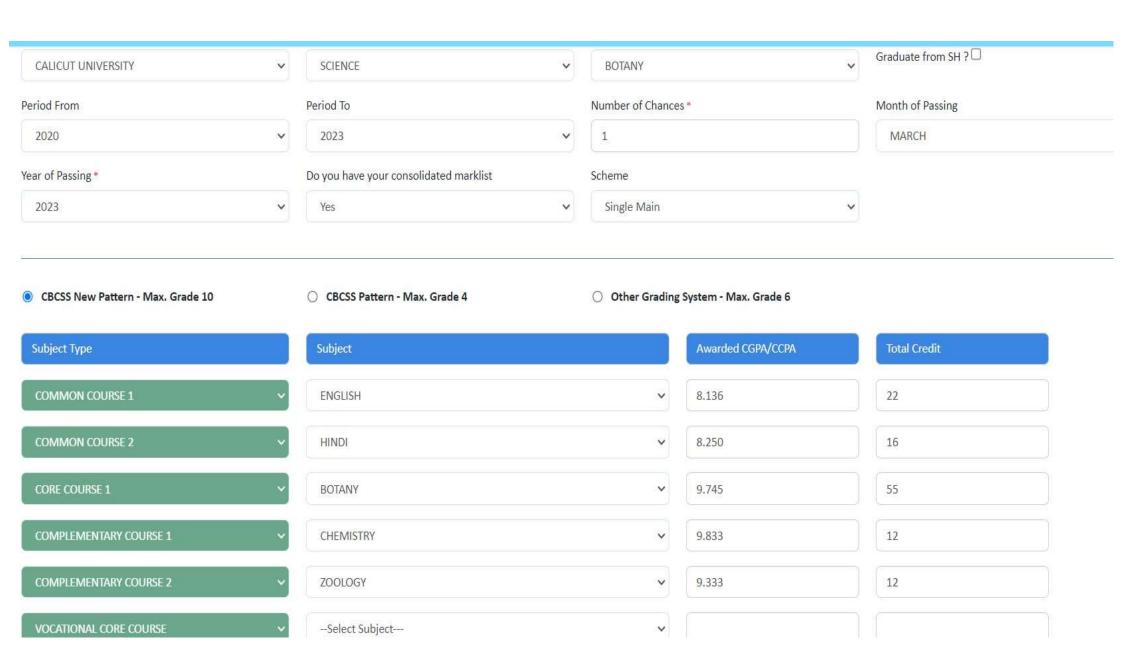

## THE MODEL OF MARK ENTRY FOR CALICUT UNIVERSITY STUDENTS

## Cumulative Grade Point Average (CGPA): 9.225 (NINE POINT TWO TWO FIVE)

LETTER GRADE: A+

CGPA in Percentage: 92.25%

Credit Point = Credit x Grade Point

SGPA = Total Credit Points in a Semester / Total Credits in the Semester CGPA = Total Credit Points Obtained in Six Semesters / Total Credits Acquired (120)

Formula for CGPA in Percentage: CGPA % = (CGPA/10) \*100

Eligibilty for Higher Studies: CGPA grade 'P' ( CGPA > = 3.5) and above.

| Category                             | CGPA    | Grade | CGPA in percentage | Credits 22 |  |
|--------------------------------------|---------|-------|--------------------|------------|--|
| COMMON COURSE: ENGLISH               | 8.136   | A     | 81.36              |            |  |
| COMMON COURSE: HINDI                 | 8.250 A |       | 82.50              | 16         |  |
| CORE COURSE : BOTANY                 | 9.745   | 0     | 97.45              | 55         |  |
| COMPLEMENTARY COURSE I: CHEMISTRY    | 9.833   | 0     | 98.33              | 12         |  |
| COMPLEMENTARY COURSE II: ZOOLOGY     | 9.333   | A+    | 93.33              | 12         |  |
| OPEN COURSE: CHEMISTRY IN DAILY LIFE | 10.000  | 0     | 100.00             | 3          |  |