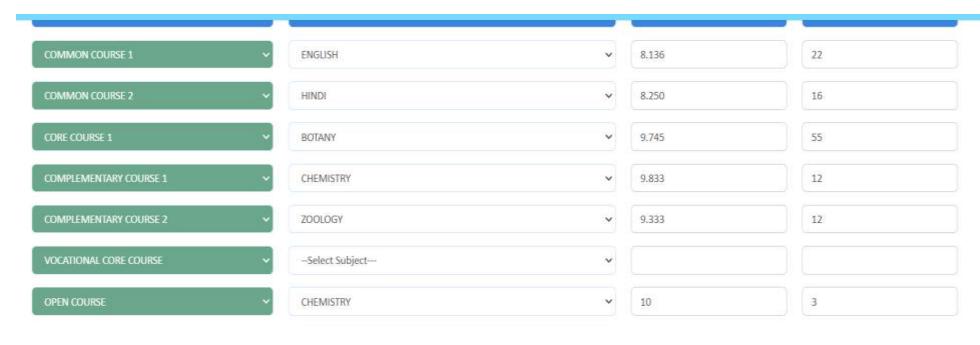

Formula for CGPA in Percentage: CGPA % = (CGPA/10) \*100

Eligibilty for Higher Studies: CGPA grade 'P' ( CGPA > = 3.5) and above.

| Category                             | CGPA    | Grade | CGPA in percentage | Credits 22 |  |
|--------------------------------------|---------|-------|--------------------|------------|--|
| COMMON COURSE: ENGLISH               | 8.136   | A     | 81.36              |            |  |
| COMMON COURSE: HINDI                 | 8.250 A |       | 82.50              | 16         |  |
| CORE COURSE : BOTANY                 | 9.745   | 0     | 97.45              | 55         |  |
| COMPLEMENTARY COURSE I: CHEMISTRY    | 9.833   | 0     | 98.33              | 12         |  |
| COMPLEMENTARY COURSE II: ZOOLOGY     | 9.333   | A+    | 93.33              | 12         |  |
| OPEN COURSE: CHEMISTRY IN DAILY LIFE | 10.000  | 0     | 100.00             | 3          |  |