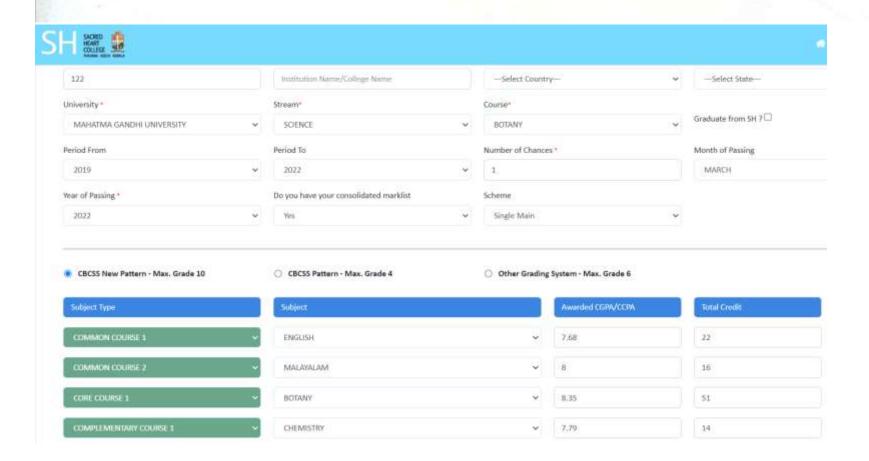

## Overall Programme

CUMULATIVE CREDIT POINT AVERAGE (CCPA) = 8.13 : GRADE = A Only

| CBCSS New Pattern - Max. Grade 10 | CBCSS Pattern - Max. Grade 4 | Other Grading System - Max | x. Grade 6             |  |
|-----------------------------------|------------------------------|----------------------------|------------------------|--|
| Subject Type                      | Subject                      | Awarded C                  | CGPA/CCPA Total Credit |  |
| COMMON COURSE 1                   | ENGLISH                      | ▼ 7.68                     | 22                     |  |
| COMMON COURSE 2                   | MALAYALAM                    | <b>v</b> 8                 | 16                     |  |
| CORE COURSE 1                     | BOTANY                       | ▼ 8.35                     | 51                     |  |
| COMPLEMENTARY COURSE 1            | CHEMISTRY                    | ▼ 7.79                     | 14                     |  |
| COMPLEMENTARY COURSE 2            | ZOOLOGY                      | ▶ 8.14                     | 14                     |  |
| VOCATIONAL CORE COURSE            | -Select Subject              | ~                          |                        |  |
| OPEN COURSE                       | CHEMISTRY                    | <b>v</b> 10                | 3                      |  |
| Final Results                     |                              |                            |                        |  |
| OGPA/CGPA awarded                 | Max OGPA/CGPA                |                            |                        |  |
| 8.13                              | 1d                           |                            |                        |  |