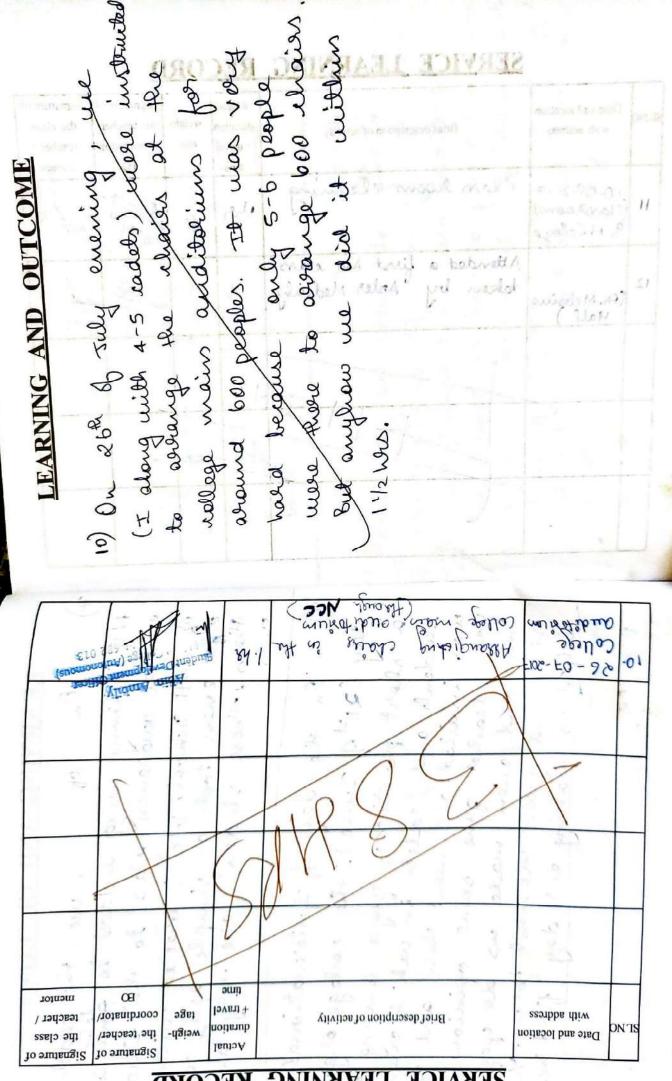

5 affer enalo orb Date and location the teacher/ duration weigh-Signature of To stutangie Vetual SERVICE RECORD **LEARNING** 

NCCAnny vive decided to tele a interested with them 6 International Yaga the rollege organised 6 talentes ffin autory the none 400 radets round opinion . Je went these and simple april 1 Pror firdu a LEARNING AND OUTCOME made us Fromen roga hop arg ure Sug from. Those students codets gave 5 of S.H. School. We day (21 th Strue) geedt Perng about predice On the day rono 10 teacher tudents and multed 2 3 long real the way G helped · Lana Apal Son 6 110 001 7 with address ami mentor BO Brief description of activity ONIS Date and location (cacher / ISVEN + coordinator 2861 the class duration the teacher/ weigh-Signature of lo summergis Vetual SERVICE LEARNING RECORD





#### **ZERVICE LEARNING RECORD**

| ()<br>()<br>()