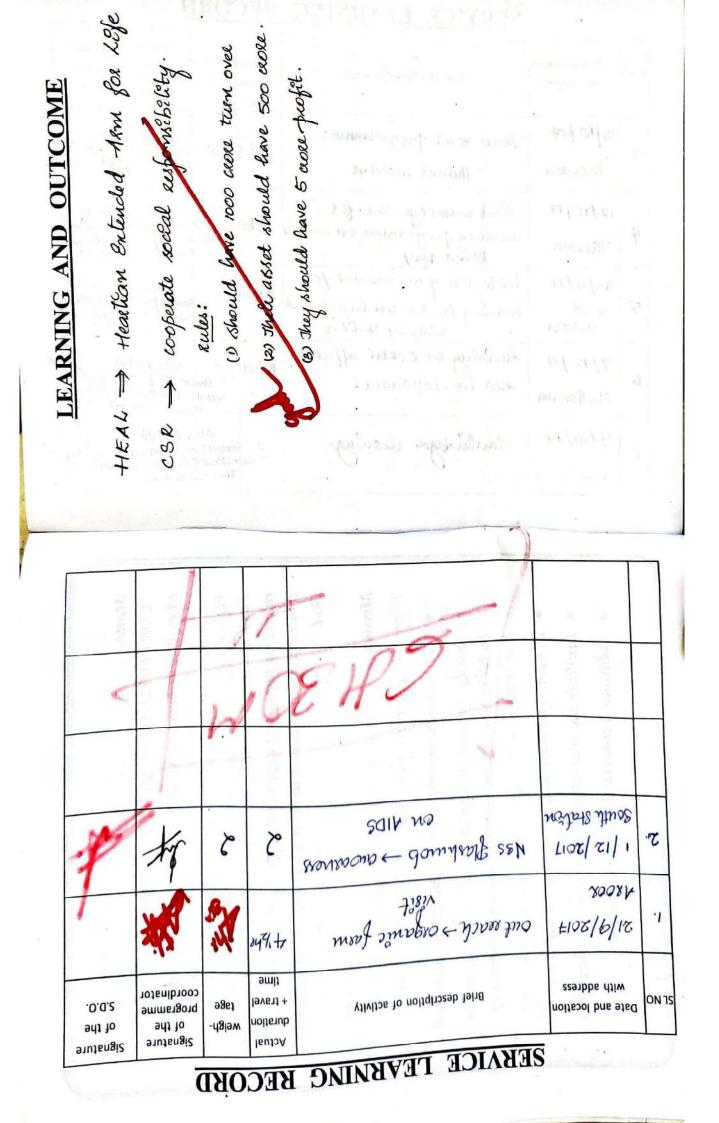

#### How to monitor?

A record to be countersigned by approved authorities. A suggested record:

| Date &<br>location<br>with<br>address | Brief<br>description<br>of activity | Actual<br>Duration<br>+ travel<br>time | Weightage | Signature of<br>teacher<br>coordinator/EO | Signature<br>of Class<br>teacher or<br>Mentor |
|---------------------------------------|-------------------------------------|----------------------------------------|-----------|-------------------------------------------|-----------------------------------------------|
|                                       |                                     |                                        |           |                                           |                                               |

The opposite page may be left blank for jotting down reflections and learnings. At the end of the semester a meeting with mentor is held in which the experience is briefly discussed – either in group or individually and the total hour weightage is counted and approved.

This has to be entered in student's data and in student's score card for the semester.

| No. | Item                          | Actual    | Weight  | Proposed  |
|-----|-------------------------------|-----------|---------|-----------|
|     |                               | Duration  |         |           |
| 1   | Awareness campaign            | 1 hour    | 40 mts  | 1 hour    |
| 2   | Blood Donation                | Each time | 1 hour  | 1 hour    |
| 3   | Cleanliness drive –           | 1 hour    | 1 hour  | 1 Hour    |
|     | library/halls                 |           |         |           |
| 4   | Cleanliness drive – litter    | 1 hour    | 1 hour  | 1 Hour    |
|     | removal, public amenities     |           |         |           |
| 5   | Organisational Work           | 1 hour    | 1 hour  | 1 hour    |
| 6   | Participation in socially     | 1 hour    | 1 hour  | 1 hour    |
|     | oriented programmes – visits  |           |         |           |
|     | etc.                          |           |         |           |
| 7   | Physical labour – e.g., house | 1 hour of | 1 hour  | 1.30 hour |
|     | construction,                 | labour    |         |           |
|     | farming/cultivation           |           |         |           |
| 8   | Tuition or remedial etc.      | 1 hour    | 40 mts  | 1 hour    |
| 9   | Waste segregation             | 1 hour    | 40 mts. | 1 hour    |
| 10  | Traffic awareness/traffic     | 1 hour    | 40 mts. | 1 hour    |
|     | warden                        |           |         |           |

#### Activities Already Under-Taken Or Underway

- 1. Social survey for women's empowerment in Aroor Panchayat SWASTI
- 2. Chavara SH Bhavana Padhati Construction of House NSS- Y'smen.
- 3. Terrace garden or farming
- 4. Vegetable garden
- 5. Spices Garden
- 6. Paddy cultivation

- 7. Cancer prevention programme
- 8. Age friendly programme
- 9. Tuition for the students in nearby schools
- 10. Community awareness programmes
- 11. Organizing medical camps
- 12. Mammogram test
- 13. Shanthinagar beautification
- 14. No horn campaign
- 15. Library arrangement
- 16. Lake view beautification
- 17. Recycling of used pens
- 18. General hospital visit
- 19. Plant survey
- 20. Green audit
- 21. Energy survey
- 22. Data entry works
- 23. Paper bag making
- 24. Fort Kochi beach cleaning
- 25. Institutional visit
- 26. Heartian Harvest
- 27. Pulses day
- 28. Blind Day programme at Maharajas College