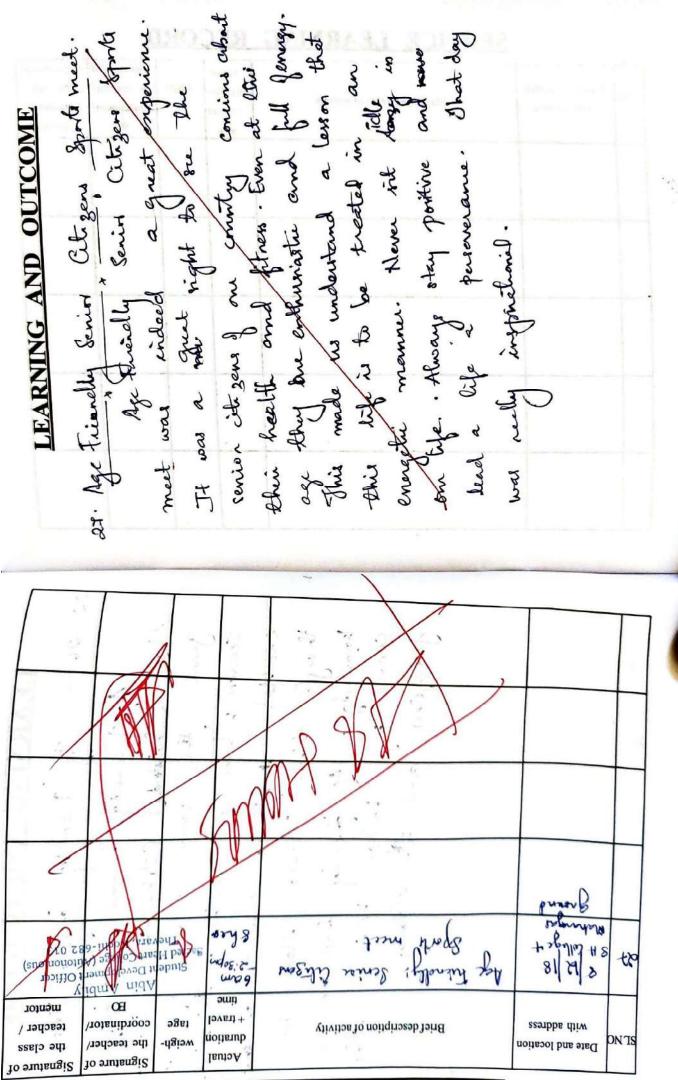

- 7. Cancer prevention programme
- 8. Age friendly programme
- 9. Tuition for the students in nearby schools
- 10. Community awareness programmes
- 11. Organizing medical camps
- 12. Mammogram test
- 13. Shanthinagar beautification
- 14. No horn campaign
- 15. Library arrangement
- 16. Lake view beautification
- 17. Recycling of used pens
- 18. General hospital visit
- 19. Plant survey
- 20. Green audit
- 21. Energy survey
- 22. Data entry works
- 23. Paper bag making
- 24. Fort Kochi beach cleaning
- 25. Institutional visit
- 26. Heartian Harvest
- 27. Pulses day
- 28. Blind Day programme at Maharajas College