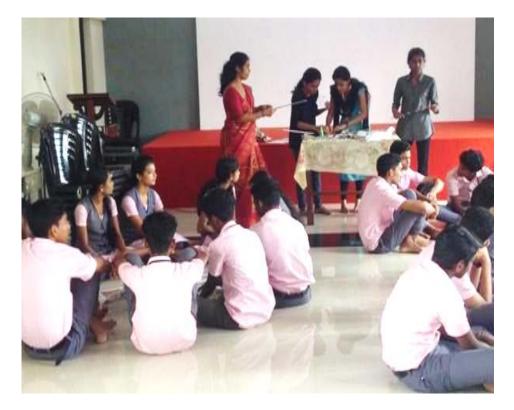

## Observance of Environment Day 2018 (05/06/2018)

NSS volunteers of Sacred Heart College celebrated the World Environment Day 2018 with two special programmes. *Makeover for Waste Materials*- A group of proficient NSS volunteers provided a one-day training to higher secondary school students on the techniques through which useful stuff can be made out of waste materials. *'Plastic-free Rally and flash mob'*- NSS volunteers conducted a flash mob to create awareness among students