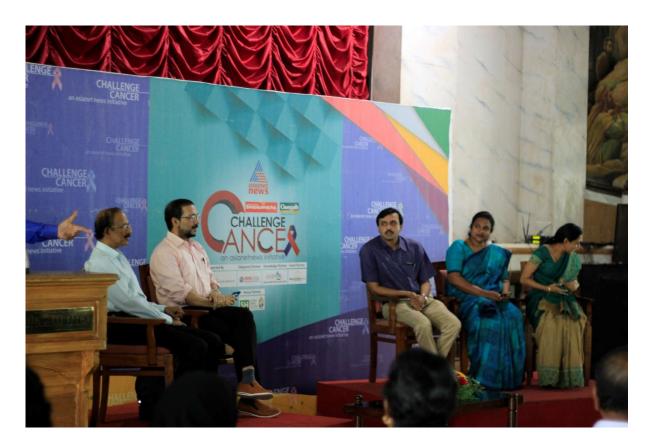

## **Challenge Cancer Programme (24/06/2018)**

Challenge Cancer: On 24<sup>th</sup> June 2018, Sacred Heart College in association with the popular media house, Asianet, organized a cancer awareness programme named 'Challenge Cancer'. It was started with a cancer awareness cycle rally including students and faculty members. It was followed by an awareness session which was open to public and had 200 participants. The members of the cycle rally were felicitated during the valedictory function.