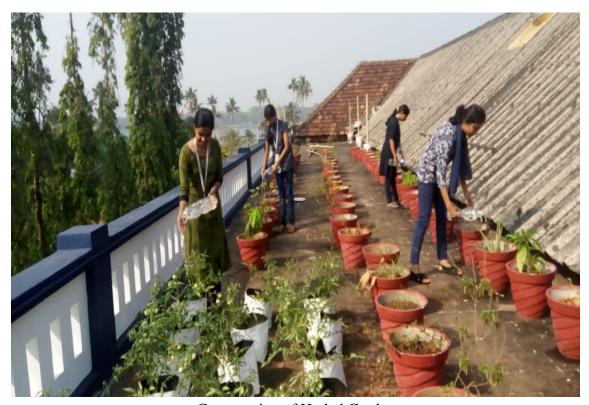

## **CONSTRUCTION OF HERBAL GARDEN (27/07/2018)**

To promote organic farming and to make students aware of its importance, NSS unit of SH College set up a herbal garden in the college premise. A group of volunteers often go to the place and water the plants.