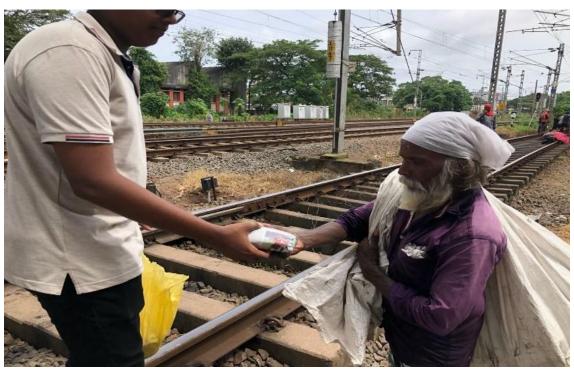

## FOOD COLLECTION AND DISTRIBUTION BY NSS

DATE: 29-07-2018

NSS Volunteers launched an initiative to provide food to homeless people. The volunteers were divided into four groups. Students collected food items in their groups and distributed it to the poorly underprivileged people in and around the milieu. This was a part of the strategy to make studies and service to go hand in hand. They are successfully continuing their program feeding the poor people around them.

Food Collection and Distribution by NSS