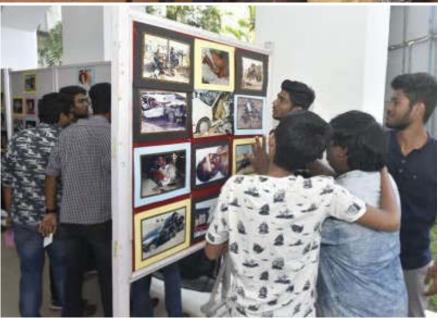

## Inauguration of Red Cross Unit and Road Safety Awareness Day (04/01/2019)

Youth Red Cross activities of the college for the academic year was officially inaugurated by the Principal, Fr. Prasant Palakkappillil on 4th Jan 2019. Programme officer Dr. Pius Augustine welcomed the gathering. As part of the inauguration, a road safety awareness day was arranged in collaboration with a non-profit organization named First Aid. It was supported by Kerala Police Kochi city and Motor Vehicle Department, Ernakulam Division. The theme of the programme was "No more victims on the road". A photo exhibition of the road accidents was put up and a talk on Road Safety was delivered by the Motor Vehicle Inspector Mr. Bijumon S. P. All the bikers of the college were encouraged to attend the talk.