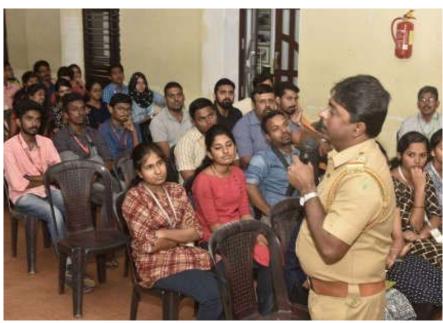

## Inauguration of Red Cross Unit and Road Safety Awareness Day (04/01/2019)

Youth Red Cross activities of the college for the academic year was officially inaugurated by the Principal, Fr. Prasant Palakkappillil on 4th Jan 2019. Programme officer Dr. Pius Augustine welcomed the gathering. As part of the inauguration, a road safety awareness day was arranged in collaboration with a non-profit organization named First Aid. It was supported by Kerala Police Kochi city and Motor Vehicle Department, Ernakulam Division. The theme of the programme was "No more victims on the road". A photo exhibition of the road accidents was put up and a talk on Road Safety was delivered by the Motor Vehicle Inspector Mr. Bijumon S. P. All the bikers of the college were encouraged to attend the talk.