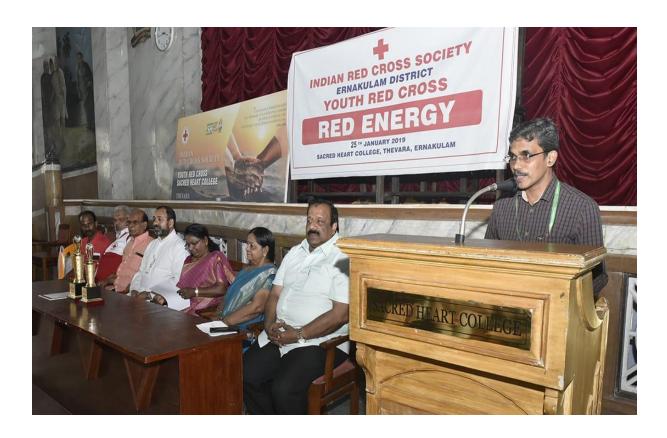

## RED Energy - One Day camp for Red Cross Volunteers (25/01/2019)

Youth Red Cross division, Ernakulam district organized a one day seminar for the students of colleges in the Ernakulam district at Sacred Heart College on 25<sup>th</sup> January 2019. Around 147 Red Cross Volunteers from 16 colleges participated. Major events in the seminar were i) Motivation class by Mr. Joby Thomas ii) A talk on Civic culture by Dr. Haroon of Medical Trust Hospital, Ernakulam, iii) A quiz competition, which was announced earlier. Of the 15 teams participated in the Quiz competition, team from Sacred Heart College, Thevara got first position and St.Teresas College, Ernakulam secured second position. Deputy director of collegiate Education, Ernakulam, Dr. P.S. Ajita gave away certificates and trophies in the concluding ceremony, which was presided by the vice principal of Sacred Heart College, Fr. Jose John, CMI. Dr.Pius Augustine, Programme officer welcomed the gathering