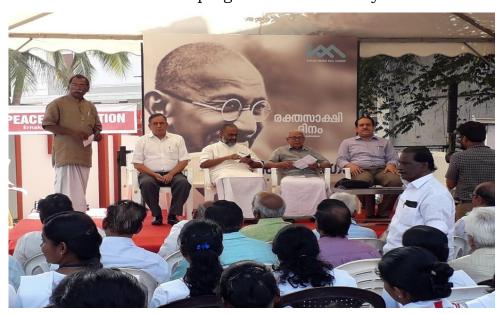

## Observance of Martyr's Day (30/01/2019)

NSS unit remembered the sacrifice of the Father of our Nation, Mahatma Gandhiji On **30**<sup>th</sup> **January 2019**. The day was remembered as Martyr's day and a photo exhibition followed by book sale was conducted by the unit. The exhibition was attended by several students and teachers. Volunteers from the unit also participated in the 'Gandhi Peace' programme initiated by Kochi Metro Rail Ltd.