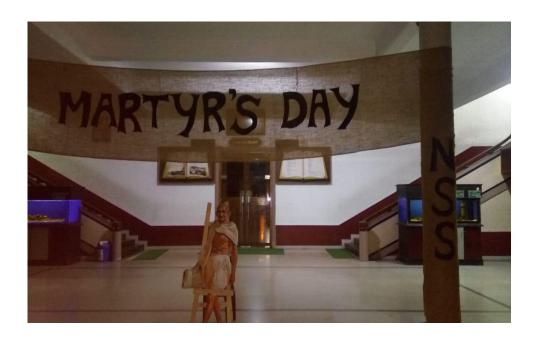

## Observance of Martyr's Day (30/01/2019)

NSS unit remembered the sacrifice of the Father of our Nation, Mahatma Gandhiji On **30**<sup>th</sup> **January 2019**. The day was remembered as Martyr's day and a photo exhibition followed by book sale was conducted by the unit. The exhibition was attended by several students and teachers. Volunteers from the unit also participated in the 'Gandhi Peace' programme initiated by Kochi Metro Rail Ltd.

## **OBSERVANCE OF MARTYR'S DAY**

(30/01/2019)