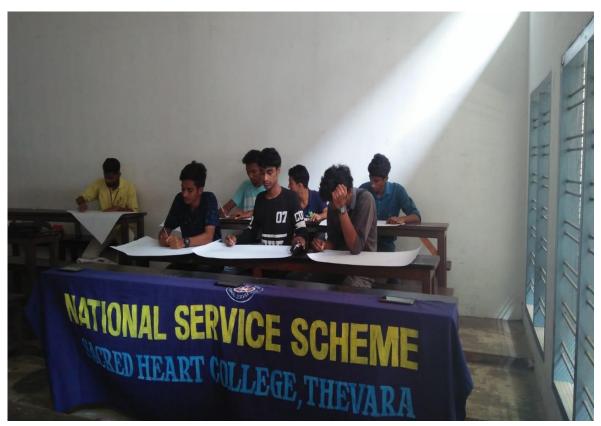

## CANCER AWARENESS DAY (04/02/2019)

ON 4<sup>TH</sup> FEBRUARY 2019, STAFF AND STUDENTS FROM GOVERNMENT MEDICAL COLLEGE, KALAMASERRY, CONDUCTED A CANCER AWARENESS CLASS IN ASSOCIATION WITH NSS UNIT. THE CLASS MAINLY FOCUSED ON SELF-DETECTION AND BROKE SEVERAL MISCONCEPTIONS PEOPLE HELD CONCERNING THE DISEASE. THE VOLUNTEERS AS WELL AS STUDENTS FOUND THE CLASS TO BE INFORMATIVE AND INTERESTING.

CANCER AWARENESS DAY

**APPOINTMENTS** 

Cancer Awareness Day 4/2/2019