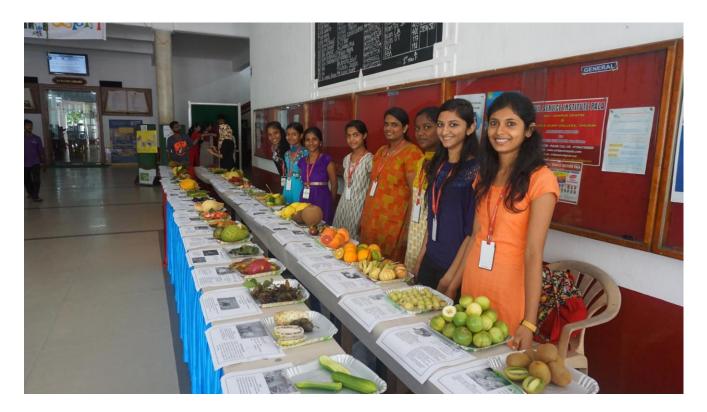

## 12/07/2017

Department of Botany conducted annual Fruits Exhibition on 12<sup>th</sup> July 2017. Different variety of fruits were displayed in the exhibition. The fruits were auctioned and a fund was raised for the department at the end of the exhibition.