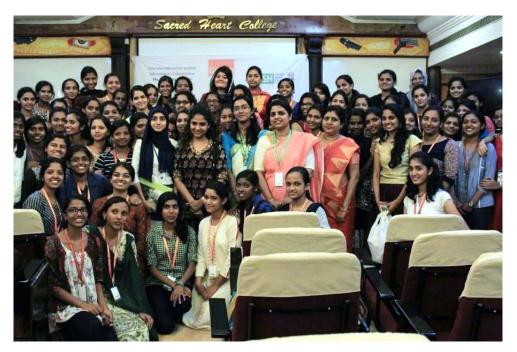

## Workshop on Lifestyle Entrepreneurship: 'Passage' (29/08/2017)

The Women cell of Sacred Heart College (Autonomous ), Thevara – SWASTI organised an interactive session "PASSAGE" with Ms Poornima Indrajith, the celebrity entrepreneur, under the sponsorship of Eastern Group on 29 August, 2017. The one hour long interactive session was an eye opener to the participants. Through the session Ms Poornima revealed the success story in the entrepreneurial field and motivated the students. The interaction and the participation of the students in the event was an evidence of the inspiration and enthusiasm they received through the session.