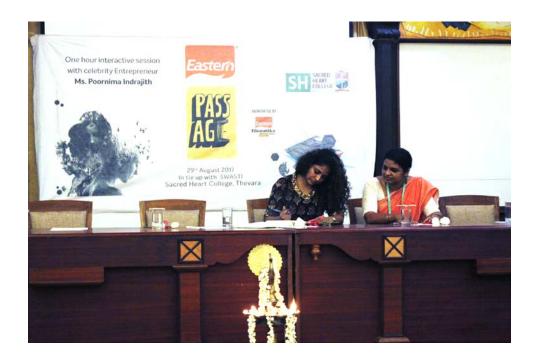

## Workshop on Lifestyle Entrepreneurship: 'Passage' (29/08/2017)

The Women cell of Sacred Heart College (Autonomous ), Thevara – SWASTI organised an interactive session "PASSAGE" with Ms Poornima Indrajith, the celebrity entrepreneur, under the sponsorship of Eastern Group on 29 August, 2017. The one hour long interactive session was an eye opener to the participants. Through the session Ms Poornima revealed the success story in the entrepreneurial field and motivated the students. The interaction and the participation of the students in the event was an evidence of the inspiration and enthusiasm they received through the session.