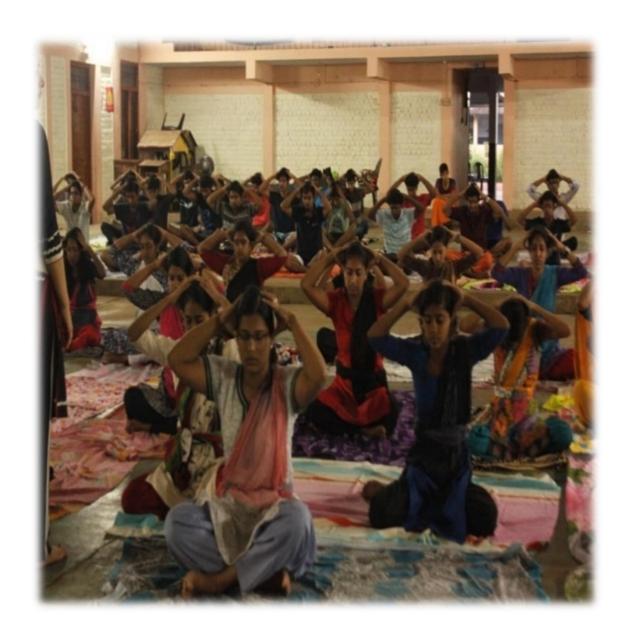

## YOGA SESSION 02/09/2017

Yoga enlivens human body and keeps people mentally and physically lively and dynamic. Every day morning Yoga sessions were conducted for the NSS volunteers. Program officer, Dr. Remya Ramachandran led the sessions.