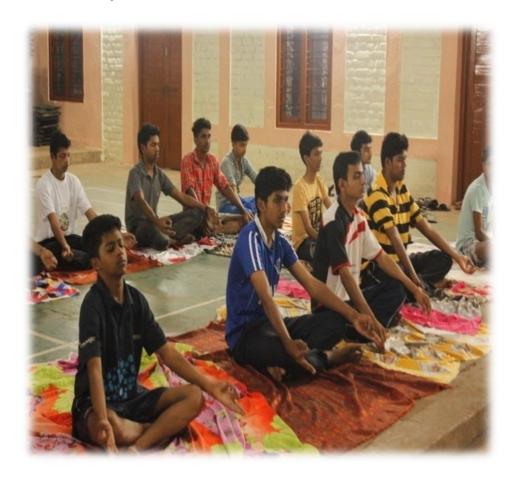

## YOGA SESSION 02/09/2017

Yoga enlivens human body and keeps people mentally and physically lively and dynamic. Every day morning Yoga sessions were conducted for the NSS volunteers. Program officer, Dr. Remya Ramachandran led the sessions.