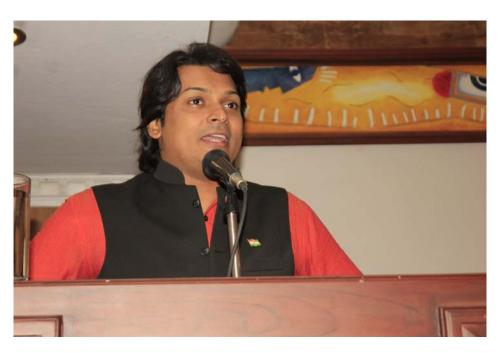

## <u>Let Male Speak - Seminar on Gender Relations' (05/01/2018)</u>

The PG Department of Sociology had organised a seminar on Gender relations on  $5^{th}$  of January 2018 with special emphasis on the male Perspective on Gender identity. The talk was delivered by noted Media Celebrity Shri. Rahul Easwar followed by a discussion on the same. The resource person has pointed the need to foster healthy relations between people belonging to different gender. He also mentioned about the need to expand the definition of the term gender to make it more inclusive.