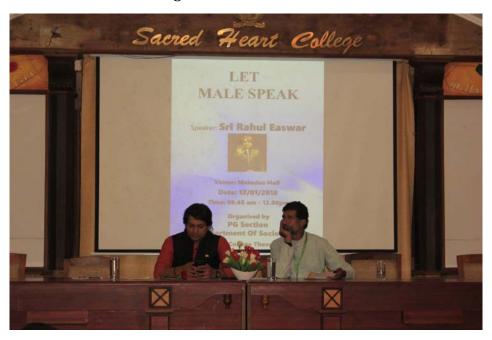

## <u>Let Male Speak - Seminar on Gender Relations' (05/01/2018)</u>

The PG Department of Sociology had organised a seminar on Gender relations on  $5^{th}$  of January 2018 with special emphasis on the male Perspective on Gender identity. The talk was delivered by noted Media Celebrity Shri. Rahul Easwar followed by a discussion on the same. The resource person has pointed the need to foster healthy relations between people belonging to different gender. He also mentioned about the need to expand the definition of the term gender to make it more inclusive.