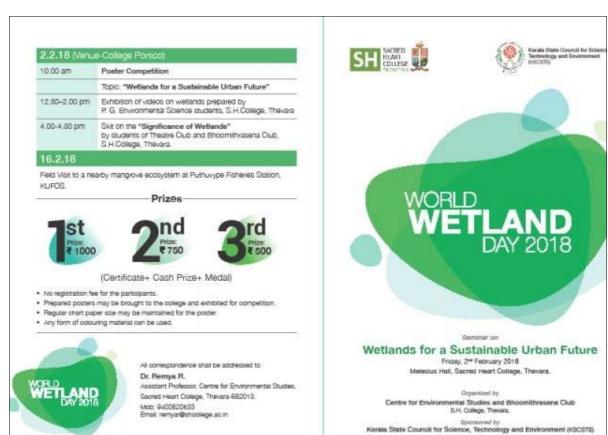

## Observance of World Wetland Day 2018 (02/02/2018)

World Wetland Day is celebrated on February 2<sup>nd</sup> of each year to raise global awareness on the value of wetlands for humanity and the planet. In connection with the same, The Centre for Environmental Studies along with BhoomithraSena Club of Sacred Heart College, has successfully organized Wetland Day-2018 with the support of Kerala State Council of Science Technology and Environment February 2<sup>nd</sup> 2018. The following events were conducted in connection with World Wetland Day Celebrations: Popular Lecture, Poster Competition, Exhibition of videos on wetlands, Field trip

#### **Brochure**