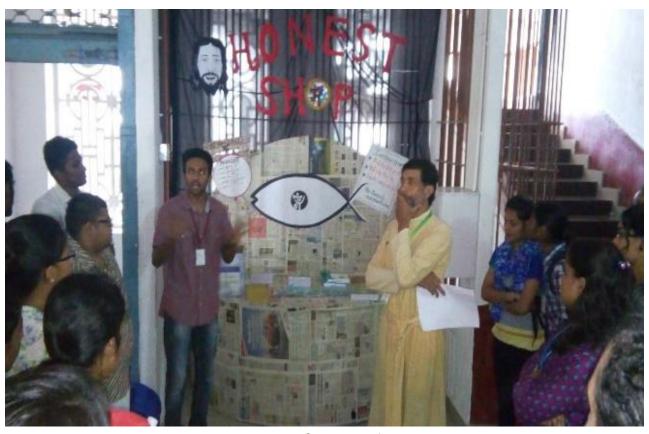

## **INAUGURATION OF HONESTY SHOP**

## 03/08/2016

A Project By Jesus Youth was set up as Honesty Shop, where students could buy essential utilities like notebooks, papers etc. This shop does not have a shopkeeper and the students are expected to put the money for the items into a box kept in the honesty shop. The shop is meant to cultivate the virtue of honesty in the students.

**Inauguration of Honesty Shop** 