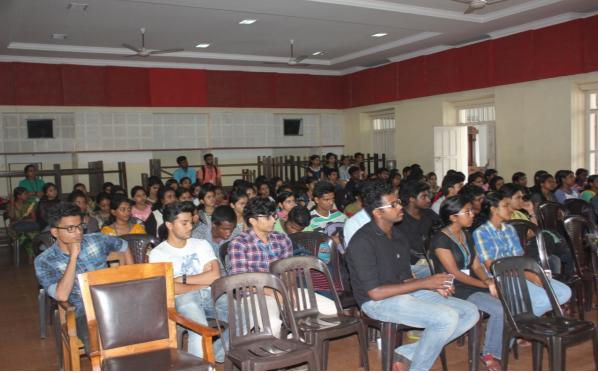

## **Periyar Protection Seminar (06/08/2016)**

As part of Periyar Protection, Students of NSS organized a poster presentation. A seminar was also conducted as part of this event. Various seminars and Periyar Protection campaign was conducted as part of this event.