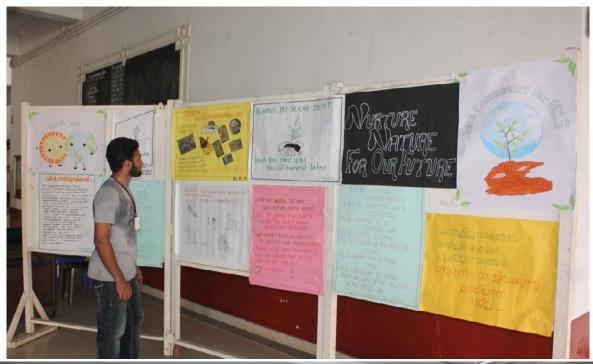

## **Periyar Protection Seminar (06/08/2016)**

As part of Periyar Protection, Students of NSS organized a poster presentation. A seminar was also conducted as part of this event. Various seminars and Periyar Protection campaign was conducted as part of this event.