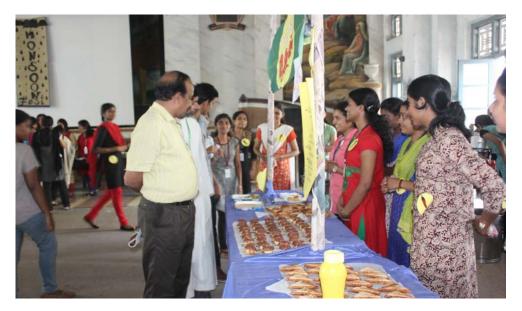

## Monsoon Trade Fest (10/08/2016)

The N.S.S unit took part in the Monsoon Trade Fest conducted by the Department of Commerce annually. The students managed to put up a food stall selling delicious homely food items, which attracted the buyers. There were many stalls set up by different departments selling a variety of products including food items and other goods. It was a one-day program that started from 9 am in the morning to 4.30 pm in the evening. Principal Fr. Prashanth Palakkapalil inaugurated the fest by buying some food items from the food stall. The program has helped them to develop their entrepreneurship skills.