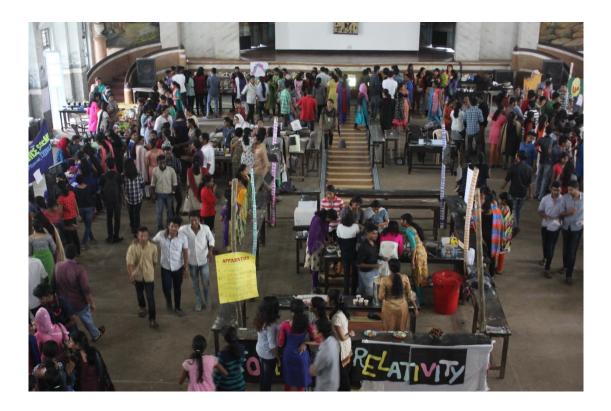

## Monsoon Trade Fest (10/08/2016)

The N.S.S unit took part in the Monsoon Trade Fest conducted by the Department of Commerce annually. The students managed to put up a food stall selling delicious homely food items, which attracted the buyers. There were many stalls set up by different departments selling a variety of products including food items and other goods. It was a one-day program that started from 9 am in the morning to 4.30 pm in the evening. Principal Fr. Prashanth Palakkapalil inaugurated the fest by buying some food items from the food stall. The program has helped them to develop their entrepreneurship skills.