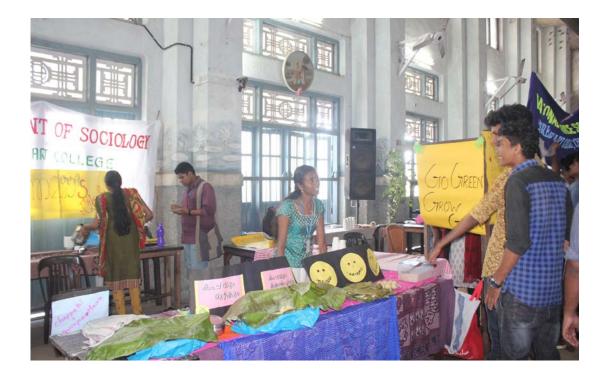

## Monsoon Trade Fest (10/08/2016)

The N.S.S unit took part in the Monsoon Trade Fest conducted by the Department of Commerce annually. The students managed to put up a food stall selling delicious homely food items, which attracted the buyers. There were many stalls set up by different departments selling a variety of products including food items and other goods. It was a one-day program that started from 9 am in the morning to 4.30 pm in the evening. Principal Fr. Prashanth Palakkapalil inaugurated the fest by buying some food items from the food stall. The program has helped them to develop their entrepreneurship skills.