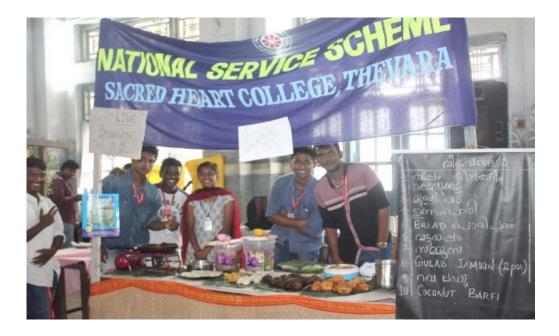

## Monsoon Trade Fest (10/08/2016)

The N.S.S unit took part in the Monsoon Trade Fest conducted by the Department of Commerce annually. The students managed to put up a food stall selling delicious homely food items, which attracted the buyers. There were many stalls set up by different departments selling a variety of products including food items and other goods. It was a one-day program that started from 9 am in the morning to 4.30 pm in the evening. Principal Fr. Prashanth Palakkapalil inaugurated the fest by buying some food items from the food stall. The program has helped them to develop their entrepreneurship skills.