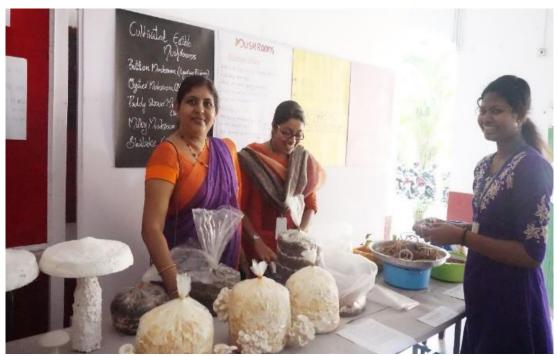

## 13/01/2017

Mushrooms cultivated in the Department of Botany were exhibited and sold on  $13^{th}$  January 2017. The exhibition cum sale was conducted as part of Juniper. The event helped the students from other departments to know about various types of Mushrooms and Mushroom cultivation as an entrepreneurship.