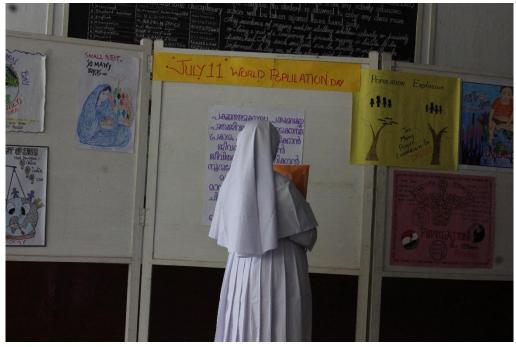

(11/07/2015) World Population Day was observed by the NSS unit of Sacred Heart College by displaying posters on 11<sup>th</sup> July 2015. This event was organized to provide an awareness of global population issues.