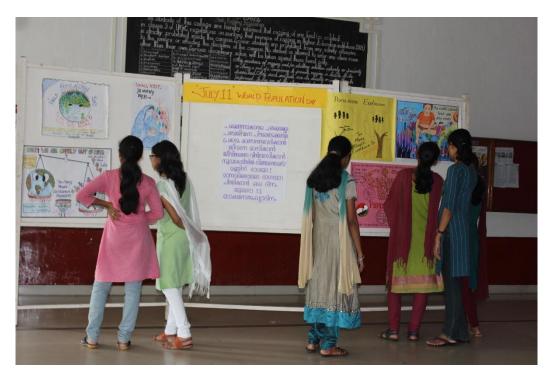

(11/07/2015) World Population Day was observed by the NSS unit of Sacred Heart College by displaying posters on 11<sup>th</sup> July 2015. This event was organized to provide an awareness of global population issues.