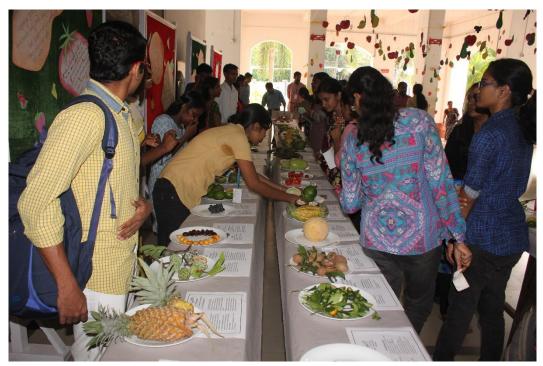

## FRUITIPEDIA - FRUIT EXHIBITION 14-07-2015

The annual fruits exhibition- Fruitipedia, was held by the Department of Botany to showcase variety of fruits and plants which are basically organic. A quiz on fruits was conducted and prizes in the form of fruits were awarded to the winners.