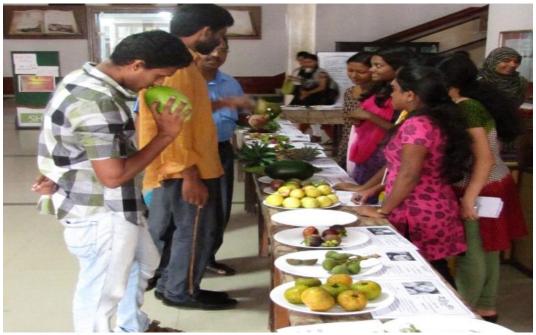

## FRUITIPEDIA - FRUIT EXHIBITION 14-07-2015

The annual fruits exhibition- Fruitipedia, was held by the Department of Botany to showcase variety of fruits and plants which are basically organic. A quiz on fruits was conducted and prizes in the form of fruits were awarded to the winners.