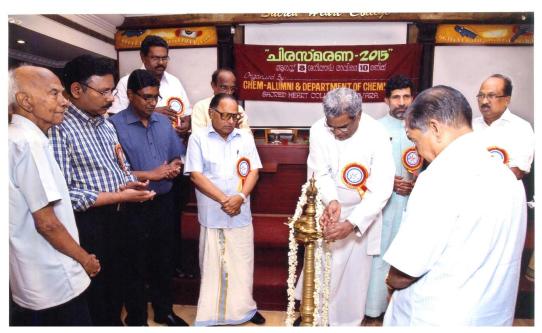

## CHIRASMARANA - CHEMISTRY ALUMNI ASSOCIATION MEETING (08/08/2015)

Department of Chemistry organized "Chirasmarana - Alumni meet" on 8<sup>th</sup> August 2015. The event was inaugurated by Prof. K.V.Thomas. Fr. Prasant Palakkappillil, Fr. Jose Kuriedath CMI, Manager of Sacred Heart College and Prof. Joseph John, HoD spoke on the occasion.