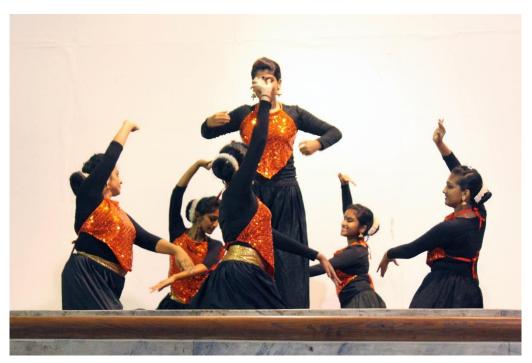

## Dance Club inauguration (01/09/2015)

The activities of the dance club started with the inaugural function. Unlike the previous years the club was inaugurated this year by two young artists Ramzan and Sania. Ramzan is the winner of the programme "D 4 Dance" organized by the famous Malayalam channel "Mazhavil Manorama" and Sania is also a contestant in similar programmes. They staged a live performance for the staff and students of the institution followed by a dance fest by the members of the club.