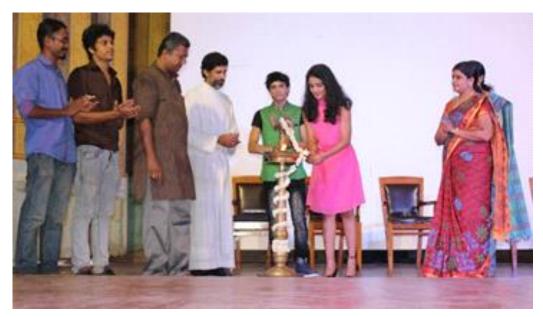

## Dance Club inauguration (01/09/2015)

The activities of the dance club started with the inaugural function. Unlike the previous years the club was inaugurated this year by two young artists Ramzan and Sania. Ramzan is the winner of the programme "D 4 Dance" organized by the famous Malayalam channel "Mazhavil Manorama" and Sania is also a contestant in similar programmes. They staged a live performance for the staff and students of the institution followed by a dance fest by the members of the club.