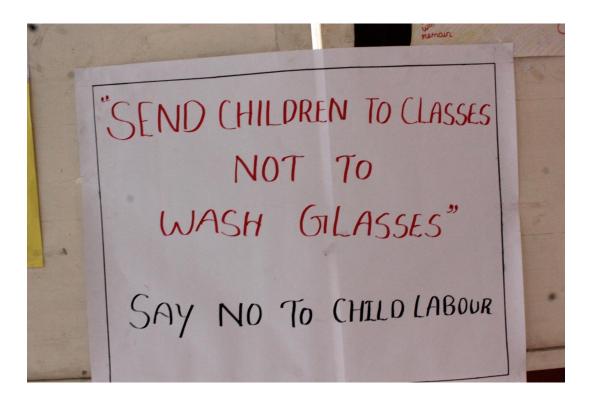

## Poster Exhibition Against Child Labour (17/11/2015)

A poster exhibition with the theme "No to Child Labour "was held by NSS of Sacred Heart College was held 17<sup>th</sup> November 2015. Child labour or child labor refers to the exploitation of children through any form of work that deprives children of their childhood, interferes with their ability to attend regular school, and is mentally, physically, socially and morally harmful.