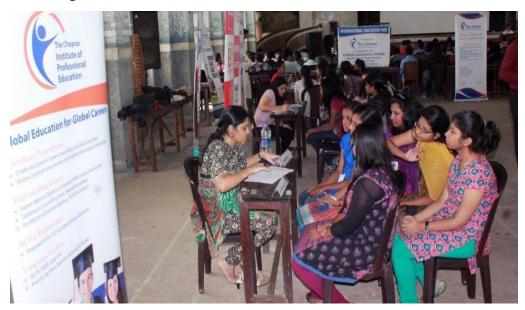

## **VENUE: AUDITORIUM 2ND JULY**

The Chopra Institute of Professional Education Conducted a Career Counselling for students on 2<sup>nd</sup> July 2014. The theme of the event was Global Education for Global Careers. Students actively participated in the event. The program also had quiz competition on general knowledge.