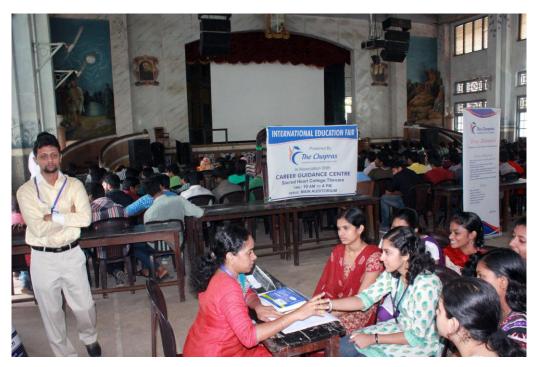

## **VENUE: AUDITORIUM 2ND JULY**

The Chopra Institute of Professional Education Conducted a Career Counselling for students on 2<sup>nd</sup> July 2014. The theme of the event was Global Education for Global Careers. Students actively participated in the event. The program also had quiz competition on general knowledge.