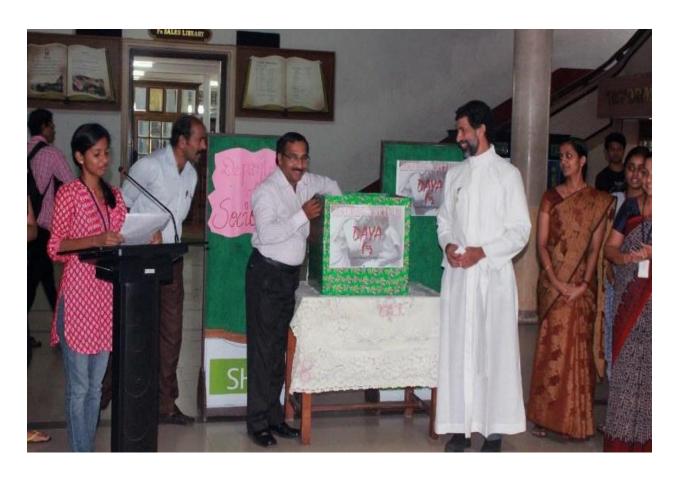

## DAYA – Food Collection and Distribution Programme

## ORGANIZED BY DEPARTMENT OF SOCIOLOGY ON 10.07.2014

The Department of Sociology organized Daya- a charity work of food collection wherein students follow the motto, fast a meal feast a friend. This activity is held on every Tuesday. The students bring a pack of food on this day and the collected food packets are distributed to the needy in the street by the students themselves.

## DAYA - FOOD COLLECTION 10.07.2014