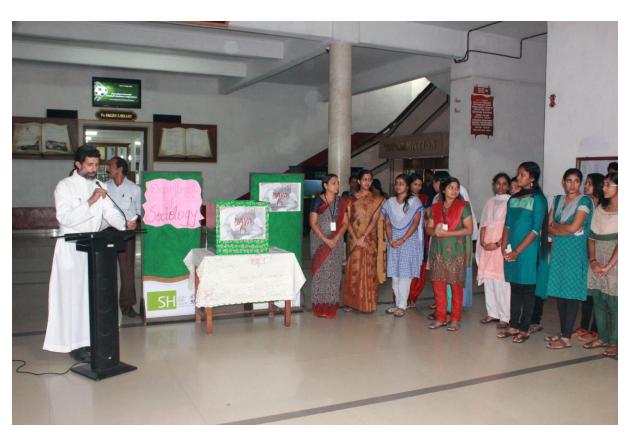

## DAYA – Food Collection and Distribution Programme

## ORGANIZED BY DEPARTMENT OF SOCIOLOGY ON 10.07.2014

The Department of Sociology organized Daya- a charity work of food collection wherein students follow the motto, fast a meal feast a friend. This activity is held on every Tuesday. The students bring a pack of food on this day and the collected food packets are distributed to the needy in the street by the students themselves.

## DAYA - FOOD COLLECTION 10.07.2014