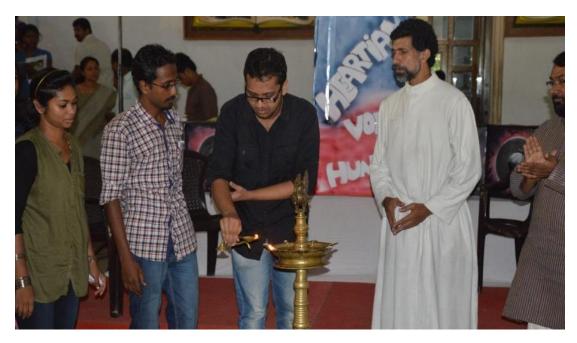

## Music club inauguration (24/09/2014)

Music Club inauguration was held on  $24^{th}$  September 2014. As part of the event Heartian Voice Hunt was organized. It was meant to find out the singers of the campus and to give them encouragement.