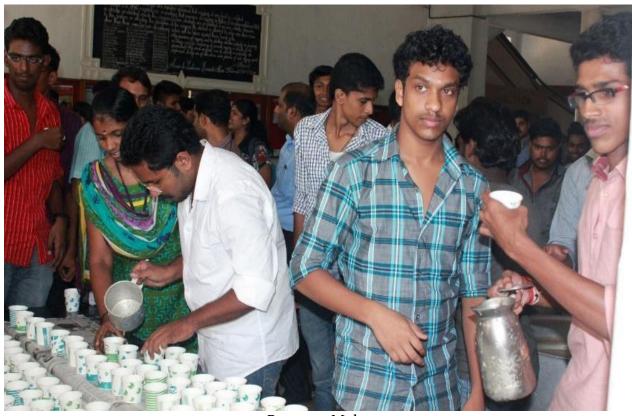

## ORGANIZED BY ENTREPRENEURSHIP DEVELOPMENT CLUB

**PAYASAM MELA** was conducted by *Entrepreneurship Development Club* on <u>29<sup>th</sup> September</u> <u>2014</u> as a means to develop the entrepreneurial skills of the students. The students of entrepreneurial club prepared delicious "payasam" and served in the campus.