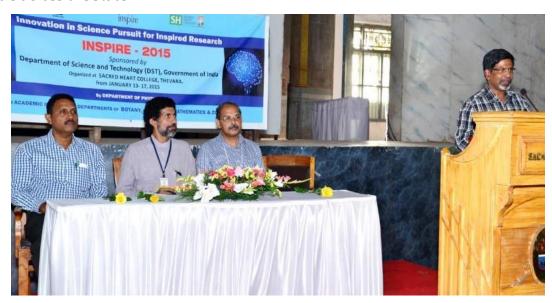

## **INSPIRE SCIENCE CAMP (13/01/2015)**

INSPIRE-2015 funded by Department of Science and Technology (DST) was organized by Department of Physics at Sacred Heart College from January13<sup>rd</sup> to 17<sup>th</sup> 2015. The 5-day residential camp was attended by more than two hundred 11<sup>th</sup> standard students from various schools across the state.