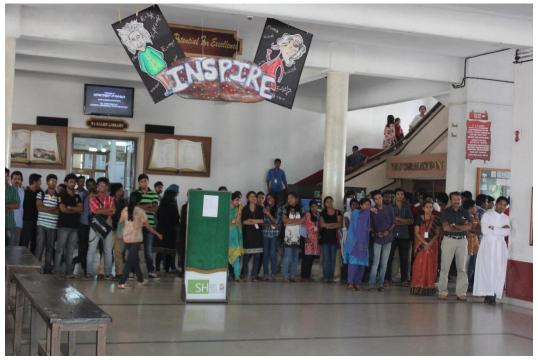

## **INSPIRE SCIENCE CAMP (13/01/2015)**

INSPIRE-2015 funded by Department of Science and Technology (DST) was organized by Department of Physics at Sacred Heart College from January13<sup>rd</sup> to 17<sup>th</sup> 2015. The 5-day residential camp was attended by more than two hundred 11<sup>th</sup> standard students from various schools across the state.