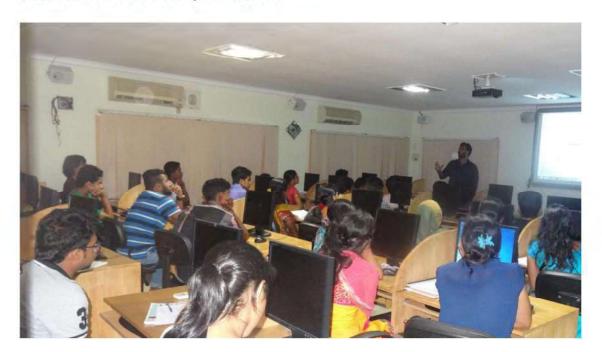

### **Career Orientation Workshop 2th January 2018**

Career Orientation workshop was conducted by Mr. B.S. WARRIER And Mr. S. VENKATARAMAN for the B.Com students at the campus on 2th January 2018. 602 students participated in multiple session.

(Photos: Career Orientation workshop was conducted by Mr. B.S. WARRIER And Mr. S. VENKATARAMAN in collaboration with College Placement Cell)