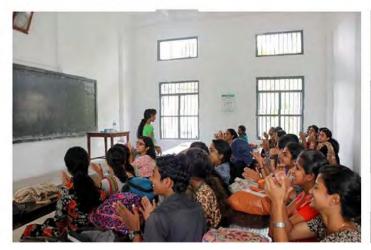

### **Career Orientation Workshop 2th January 2018**

Career Orientation workshop was conducted by Mr. B.S. WARRIER And Mr. S. VENKATARAMAN for the B.Com students at the campus on 2th January 2018. 602 students participated in multiple session.

(Photos: Career Orientation workshop was conducted by Mr. B.S. WARRIER And Mr. S. VENKATARAMAN in collaboration with College Placement Cell)