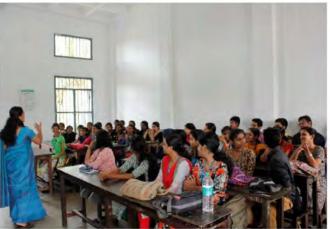

### **Career Orientation Workshop 2th January 2018**

Career Orientation workshop was conducted by Mr. B.S. WARRIER And Mr. S. VENKATARAMAN for the B.Com students at the campus on 2th January 2018. 602 students participated in multiple session.

(Photos: Career Orientation workshop was conducted by Mr. B.S. WARRIER And Mr. S. VENKATARAMAN in collaboration with College Placement Cell)