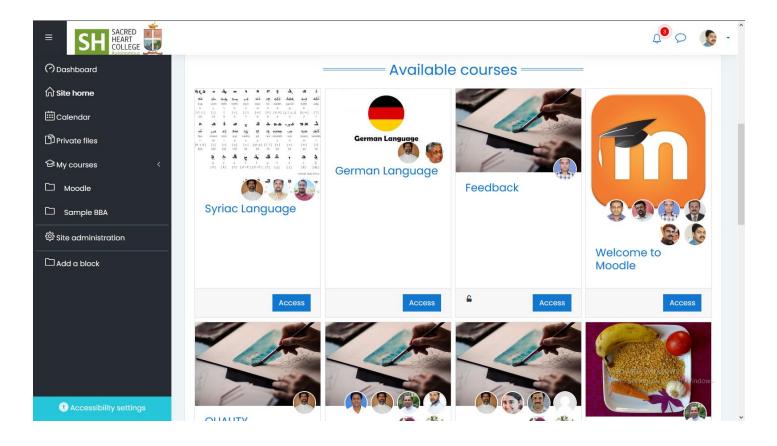

### Learning Management System (LMS)

Sacred Heart College (Autonomous) using **MOODLE** as Learning Management System.

Remote login address for Moodle login page

http://117.221.21.2:1025/moodle/login/index.php