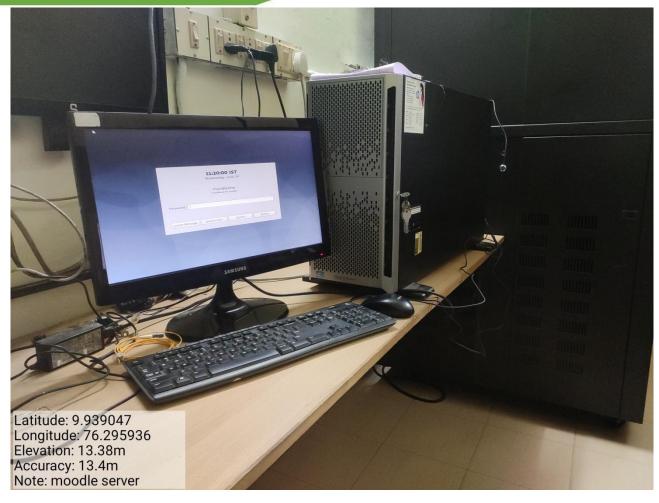

4.1.3 Percentage of classrooms and seminar halls with ICT – enabled facilities such as smart class, LMS, etc.

### Learning Management System (LMS)

Sacred Heart College (Autonomous) using **MOODLE** as Learning Management System.

Remote login address for Moodle login page

http://117.221.21.2:1025/moodle/login/index.php