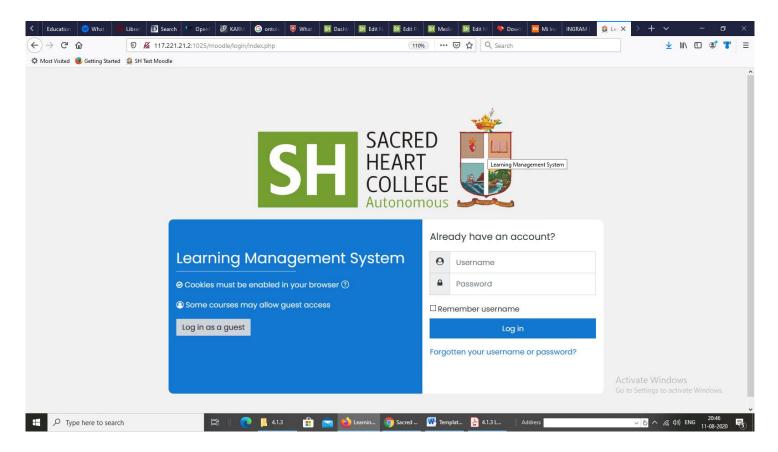

### Learning Management System (LMS)

Sacred Heart College (Autonomous) using **MOODLE** as Learning Management System.

Remote login address for Moodle login page

http://117.221.21.2:1025/moodle/login/index.php