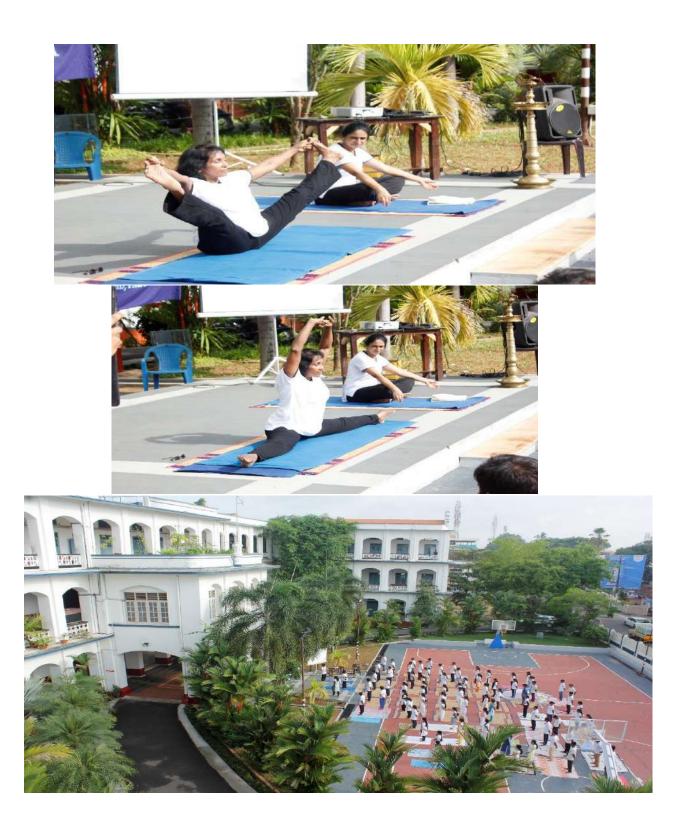

In the year 2013 Yoga was introduced as a co-curriculum activity to understand the interest and demand of Yoga among the students. The massive response and queries made the institution to give yoga as a curriculum through open courses. SH College of Thevara presented yoga not only limiting to the asana it also introduced theories Ashtaanga Yoga of Sage Pathanjali, knowledge of human anatomy and related theories of Yoga. The yoga program was not limited the interested candidate it was also offered to all students in special occasions. SH College also conducted a well-planned International Day of Yoga since 2015. It also conducted sessions for NCC cadets & NSS volunteers with guidance of NSS program Officer Dr Ramya Ramachandran. In the year 2015 SH College selected yoga practicing students & participated in the M G University Intercollegiate Yoga Championship (details provided). SH also introduced Yoga for Sports Students for their betterment of focus and relaxation skills. College also included Yoga counselling for the relevant cases with the support of Mrs Rakhi, student Counsellor of the college. Appreciable effort was taken by Fr Antony of SH School of communication with support of his student team to produced more than 25 videos of Yoga and uploaded to media to bring awareness on Yoga and its importance to life

### 2. Yoga open course:

Syllabus :

Yoga as academic program. Introduced as an optional subject. Introduced yoga theories like Pathanajlai Yoga suthra – Ashtaanga Yoga, Hata Yoga with Practical session on Asana, Pranayama & Yoga Nidra