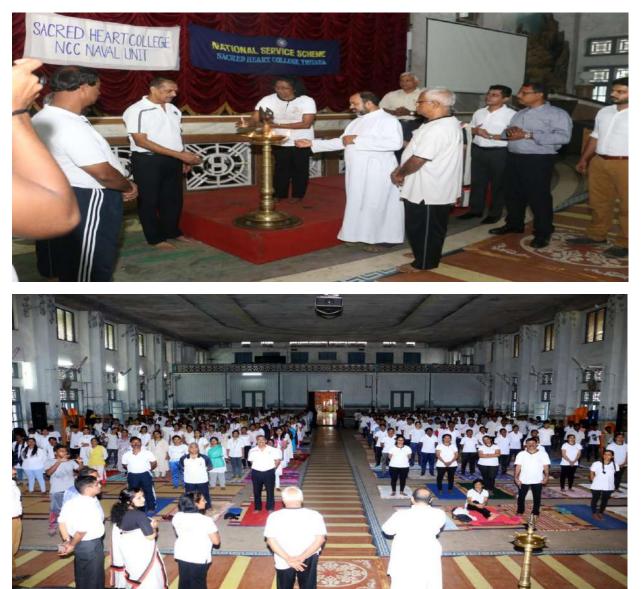

#### **Inauguration of Sacred Heart College Yoga Programmes:**

On September 2013 a formal inauguration ceremony was conducted. Program inaugurated through lighting lamp by Principal,Fr. Prasant Palakkapillil CMI and organised by Dr. Raju KA, Smt Chethana Badekar. Institution offered yoga materials (like mat, cover bag to mat and kriya sets) without any charges to all participants of initial three batches. Yoga was conducted as indoor and outdoor practicing session.

### 4. International Day of Yoga

Organised by Dr.Remya Ramachandran, Asst Prof Commerce and NSS Programme officer, SH College, Thevara

Syllabus: As prescribed by Ministry of AYUSH

Targeted Students:

All Graduation and Post-Graduation interested candidates, NCC Cadets and NSS Volunteers