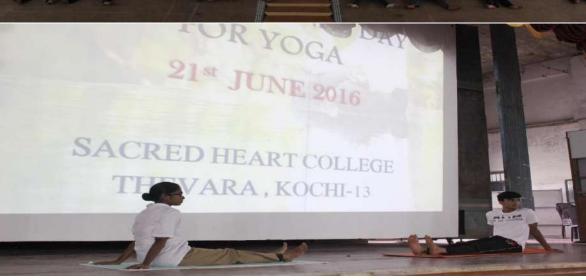

In the year 2013 Yoga was introduced as a co-curriculum activity to understand the interest and demand of Yoga among the students. The massive response and queries made the institution to give yoga as a curriculum through open courses. SH College of Thevara presented yoga not only limiting to the asana it also introduced theories Ashtaanga Yoga of Sage Pathanjali, knowledge of human anatomy and related theories of Yoga. The yoga program was not limited the interested candidate it was also offered to all students in special occasions. SH College also conducted a well-planned International Day of Yoga since 2015. It also conducted sessions for NCC cadets & NSS volunteers with guidance of NSS program Officer Dr Ramya Ramachandran. In the year 2015 SH College selected yoga practicing students & participated in the M G University Intercollegiate Yoga Championship (details provided). SH also introduced Yoga for Sports Students for their betterment of focus and relaxation skills. College also included Yoga counselling for the relevant cases with the support of Mrs Rakhi, student Counsellor of the college. Appreciable effort was taken by Fr Antony of SH School of communication with support of his student team to produced more than 25 videos of Yoga and uploaded to media to bring awareness on Yoga and its importance to life

### 4. International Day of Yoga

Organised by Dr.Remya Ramachandran, Asst Prof Commerce and NSS Programme officer, SH College, Thevara

Syllabus: As prescribed by Ministry of AYUSH

Targeted Students:

All Graduation and Post-Graduation interested candidates, NCC Cadets and NSS Volunteers