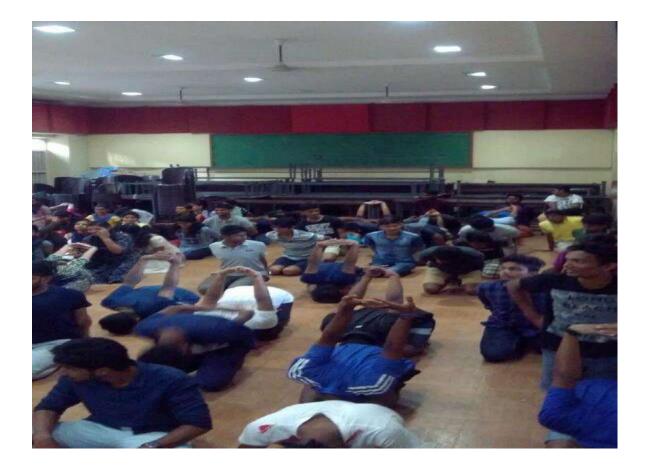

#### 1. Co-curriculum Yoga Batch 2013

Syllabus: General yoga sessions, syllabus oriented to develop Concentration, Reduce mental stress, practicing Meditation & Relaxation skills.

Timings of practice :

06:00am - 07:00am

### 2. Yoga open course:

Syllabus :

Yoga as academic program. Introduced as an optional subject. Introduced yoga theories like Pathanajlai Yoga suthra – Ashtaanga Yoga, Hata Yoga with Practical session on Asana, Pranayama & Yoga Nidra