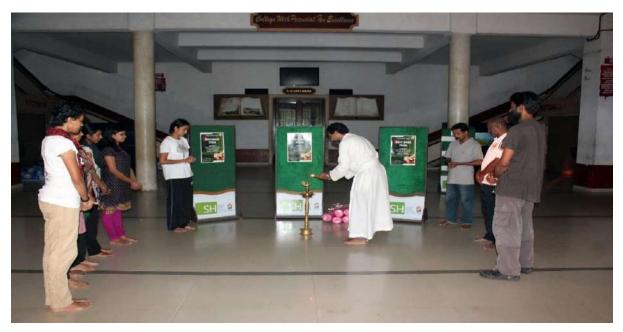

#### **Inauguration of Sacred Heart College Yoga Programmes:**

On September 2013 a formal inauguration ceremony was conducted. Program inaugurated through lighting lamp by Principal,Fr. Prasant Palakkapillil CMI and organised by Dr. Raju KA, Smt Chethana Badekar. Institution offered yoga materials (like mat, cover bag to mat and kriya sets) without any charges to all participants of initial three batches. Yoga was conducted as indoor and outdoor practicing session.