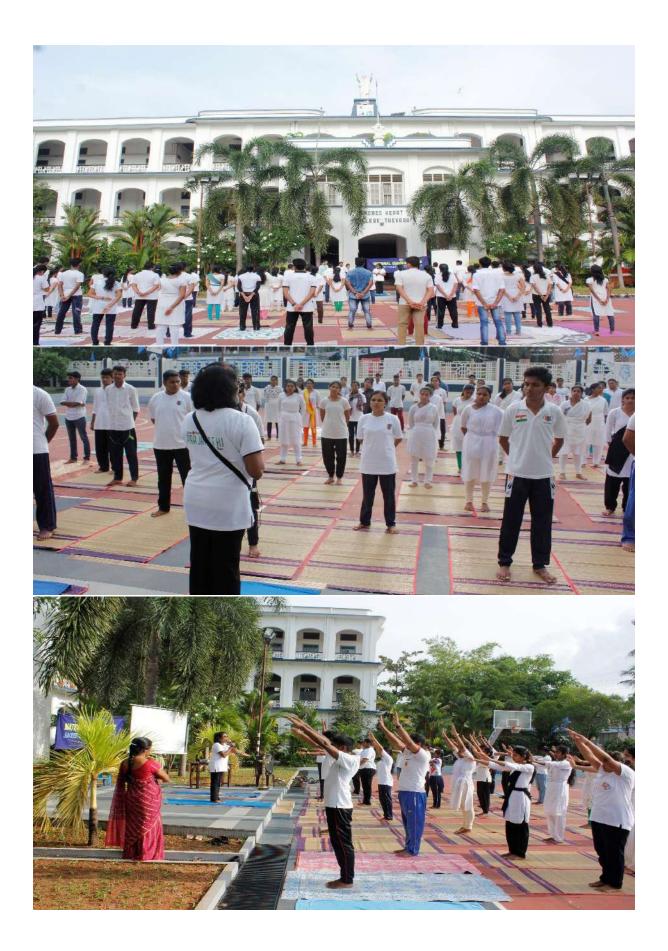

#### **Inauguration of Sacred Heart College Yoga Programmes:**

On September 2013 a formal inauguration ceremony was conducted. Program inaugurated through lighting lamp by Principal,Fr. Prasant Palakkapillil CMI and organised by Dr. Raju KA, Smt Chethana Badekar. Institution offered yoga materials (like mat, cover bag to mat and kriya sets) without any charges to all participants of initial three batches. Yoga was conducted as indoor and outdoor practicing session.

### 4. International Day of Yoga

Organised by Dr.Remya Ramachandran, Asst Prof Commerce and NSS Programme officer, SH College, Thevara

Syllabus: As prescribed by Ministry of AYUSH

Targeted Students:

All Graduation and Post-Graduation interested candidates, NCC Cadets and NSS Volunteers

Invited Guest / Key Person: Girija B Nair, Prajapathy Yoga Centre Kochi

Sri. Babu Rajeev IAS (Rtd)