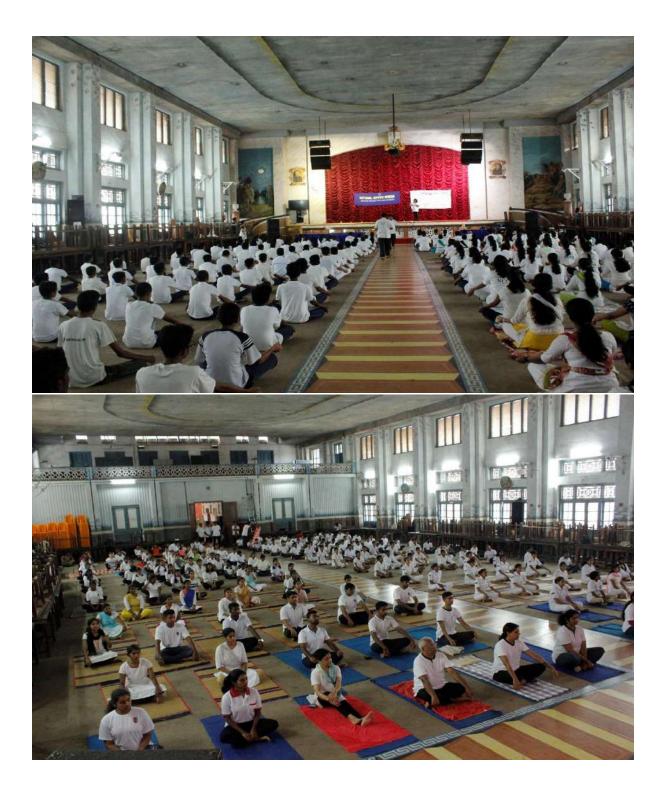

In the year 2013 Yoga was introduced as a co-curriculum activity to understand the interest and demand of Yoga among the students. The massive response and queries made the institution to give yoga as a curriculum through open courses. SH College of Thevara presented yoga not only limiting to the asana it also introduced theories Ashtaanga Yoga of Sage Pathanjali, knowledge of human anatomy and related theories of Yoga. The yoga program was not limited the interested candidate it was also offered to all students in special occasions. SH College also conducted a well-planned International Day of Yoga since 2015. It also conducted sessions for NCC cadets & NSS volunteers with guidance of NSS program Officer Dr Ramya Ramachandran. In the year 2015 SH College selected yoga practicing students & participated in the M G University Intercollegiate Yoga Championship (details provided). SH also introduced Yoga for Sports Students for their betterment of focus and relaxation skills. College also included Yoga counselling for the relevant cases with the support of Mrs Rakhi, student Counsellor of the college. Appreciable effort was taken by Fr Antony of SH School of communication with support of his student team to produced more than 25 videos of Yoga and uploaded to media to bring awareness on Yoga and its importance to life

#### **Inauguration of Sacred Heart College Yoga Programmes:**

On September 2013 a formal inauguration ceremony was conducted. Program inaugurated through lighting lamp by Principal,Fr. Prasant Palakkapillil CMI and organised by Dr. Raju KA, Smt Chethana Badekar. Institution offered yoga materials (like mat, cover bag to mat and kriya sets) without any charges to all participants of initial three batches. Yoga was conducted as indoor and outdoor practicing session.