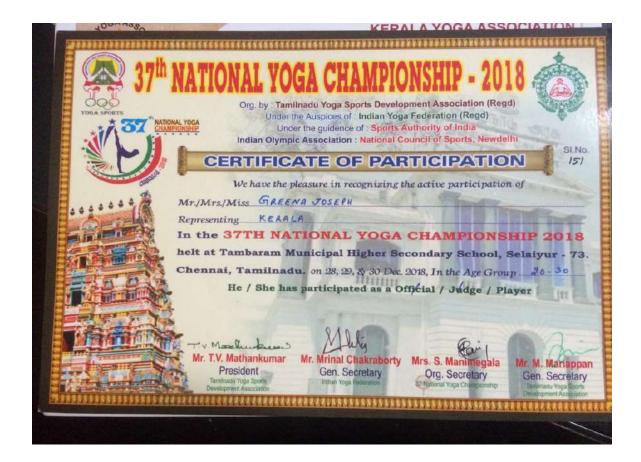

## **Person In Charge:**

Mr Sandeep Sunny, Assistant Professor, Dept. Physical Education

| SI.No | Name                   | Department |
|-------|------------------------|------------|
|       | WOMEN SECTION          |            |
| 1     | LIYA ROSE              | CHEMISTRY  |
| 2     | ROSE MARY MATHEW       | ECONOMICS  |
| 3     | SANDRA JIMMI           | CA         |
| 4     | OLIVYA ANNMARIA THOMAS | ENGLISH    |
| 5     | GREENA JOSEPH          | ENGLISH    |
| 6     | ARSHA THOMAS           | PHYSICS    |
| 7     | BRIGITH JACQULINE      | ECONOMICS  |
| 8     | RIYA REJIA             | SOCIOLOGY  |
| 9     | AISWARYA KUNJAPPAN     | ENGLISH    |
| 10    | ASWATHY JS             | CHEMISTRY  |
|       | MEN SECTION            |            |
| 1     | NEHAL N                | PHYSICS    |
| 2     | ROHAN RAPHY            | BBA        |
| 3     | ANTONY CORREYA         | PHYSICS    |
| 4     | ABIN PO                | ZOOLOGY    |
| 5     | BONEY BENADICT         | SOCIOLOGY  |