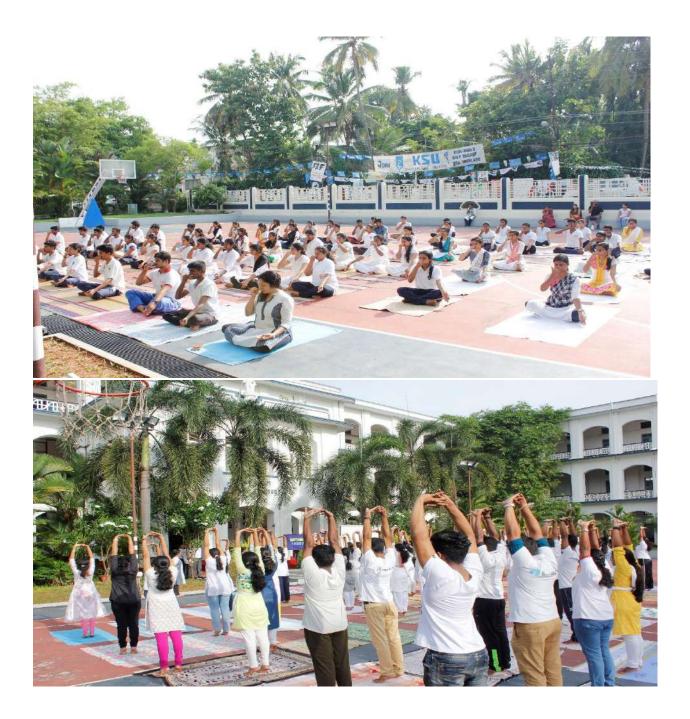

### 4. International Day of Yoga

Organised by Dr.Remya Ramachandran, Asst Prof Commerce and NSS Programme officer, SH College, Thevara

Syllabus: As prescribed by Ministry of AYUSH

Targeted Students:

All Graduation and Post-Graduation interested candidates, NCC Cadets and NSS Volunteers

Invited Guest / Key Person: Girija B Nair, Prajapathy Yoga Centre Kochi

Sri. Babu Rajeev IAS (Rtd)