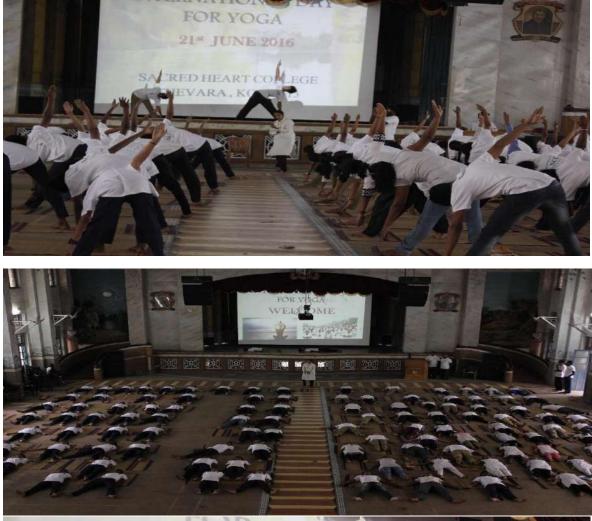

In the year 2013 Yoga was introduced as a co-curriculum activity to understand the interest and demand of Yoga among the students. The massive response and queries made the institution to give yoga as a curriculum through open courses. SH College of Thevara presented yoga not only limiting to the asana it also introduced theories Ashtaanga Yoga of Sage Pathanjali, knowledge of human anatomy and related theories of Yoga. The yoga program was not limited the interested candidate it was also offered to all students in special occasions. SH College also conducted a well-planned International Day of Yoga since 2015. It also conducted sessions for NCC cadets & NSS volunteers with guidance of NSS program Officer Dr Ramya Ramachandran. In the year 2015 SH College selected yoga practicing students & participated in the M G University Intercollegiate Yoga Championship (details provided). SH also introduced Yoga for Sports Students for their betterment of focus and relaxation skills. College also included Yoga counselling for the relevant cases with the support of Mrs Rakhi, student Counsellor of the college. Appreciable effort was taken by Fr Antony of SH School of communication with support of his student team to produced more than 25 videos of Yoga and uploaded to media to bring awareness on Yoga and its importance to life

### 4. International Day of Yoga

Organised by Dr.Remya Ramachandran, Asst Prof Commerce and NSS Programme officer, SH College, Thevara

Syllabus: As prescribed by Ministry of AYUSH

Targeted Students:

All Graduation and Post-Graduation interested candidates, NCC Cadets and NSS Volunteers