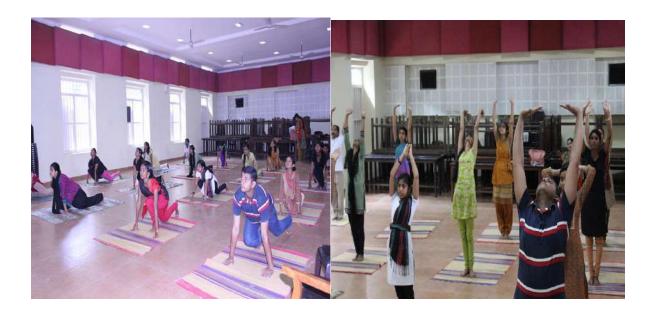

#### 1. Co-curriculum Yoga Batch 2013

Syllabus: General yoga sessions, syllabus oriented to develop Concentration, Reduce mental stress, practicing Meditation & Relaxation skills.

Timings of practice :

06:00am - 07:00am

### 2. Yoga open course:

Syllabus :

Yoga as academic program. Introduced as an optional subject. Introduced yoga theories like Pathanajlai Yoga suthra – Ashtaanga Yoga, Hata Yoga with Practical session on Asana, Pranayama & Yoga Nidra