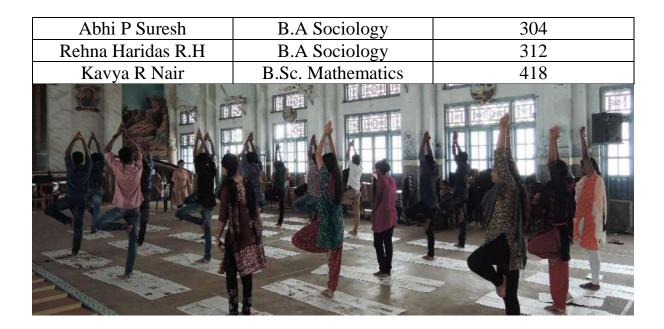

#### 1. Co-curriculum Yoga Batch 2013

Syllabus: General yoga sessions, syllabus oriented to develop Concentration, Reduce mental stress, practicing Meditation & Relaxation skills.

Timings of practice :

06:00am - 07:00am

04:00-05:00pm

Duration : 8Hr / month (Twice in a week)

| Name          | Department       | Class Number |
|---------------|------------------|--------------|
| Duniya Thambi | B. Com (Travel & | 1323         |
|               | Tourism)         |              |
| Jasna J N     | B. A Sociology   | 314          |
| Ranjith M R   | B. A Sociology   | 305          |
| Jyothy P K    | B.A English      | 4026         |
| Athira S      | B.Sc. Physics    | 4436         |
| Rosmi Abraham | B.Sc. Physics    | 4419         |
| Dipu V D      | B.Sc. Zoology    | 2703         |
| Carol Babu    | B.Sc. Botany     | 2641         |