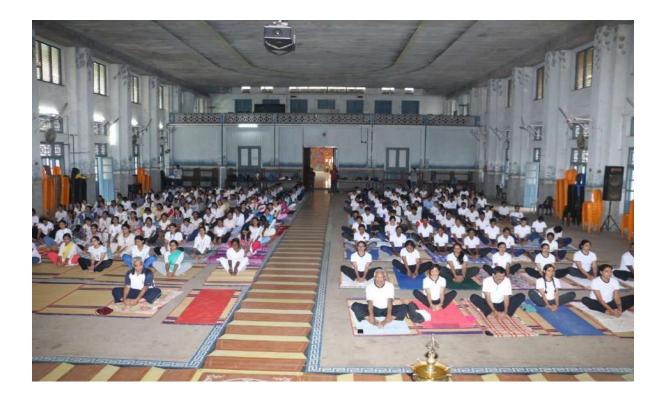

#### 6. Yoga Championship Program

**Syllabus**: Course was designed for Yogasana & Kriys completions of MG University Championship programs since 2015

## **Person In Charge:**

Mr Sandeep Sunny, Assistant Professor, Dept. Physical Education

| SI.No | Name                   | Department |
|-------|------------------------|------------|
|       | WOMEN SECTION          |            |
| 1     | LIYA ROSE              | CHEMISTRY  |
| 2     | ROSE MARY MATHEW       | ECONOMICS  |
| 3     | SANDRA JIMMI           | CA         |
| 4     | OLIVYA ANNMARIA THOMAS | ENGLISH    |
| 5     | GREENA JOSEPH          | ENGLISH    |
| 6     | ARSHA THOMAS           | PHYSICS    |
| 7     | BRIGITH JACQULINE      | ECONOMICS  |
| 8     | RIYA REJIA             | SOCIOLOGY  |
| 9     | AISWARYA KUNJAPPAN     | ENGLISH    |
| 10    | ASWATHY JS             | CHEMISTRY  |
|       | MEN SECTION            |            |
| 1     | NEHAL N                | PHYSICS    |
| 2     | ROHAN RAPHY            | BBA        |
| 3     | ANTONY CORREYA         | PHYSICS    |
| 4     | ABIN PO                | ZOOLOGY    |
| 5     | BONEY BENADICT         | SOCIOLOGY  |