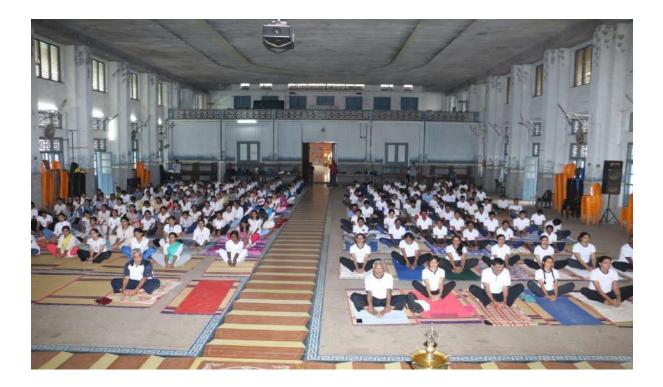

In the year 2013 Yoga was introduced as a co-curriculum activity to understand the interest and demand of Yoga among the students. The massive response and queries made the institution to give yoga as a curriculum through open courses. SH College of Thevara presented yoga not only limiting to the asana it also introduced theories Ashtaanga Yoga of Sage Pathanjali, knowledge of human anatomy and related theories of Yoga. The yoga program was not limited the interested candidate it was also offered to all students in special occasions. SH College also conducted a well-planned International Day of Yoga since 2015. It also conducted sessions for NCC cadets & NSS volunteers with guidance of NSS program Officer Dr Ramya Ramachandran. In the year 2015 SH College selected yoga practicing students & participated in the M G University Intercollegiate Yoga Championship (details provided). SH also introduced Yoga for Sports Students for their betterment of focus and relaxation skills. College also included Yoga counselling for the relevant cases with the support of Mrs Rakhi, student Counsellor of the college. Appreciable effort was taken by Fr Antony of SH School of communication with support of his student team to produced more than 25 videos of Yoga and uploaded to media to bring awareness on Yoga and its importance to life

### 4. International Day of Yoga

Organised by Dr.Remya Ramachandran, Asst Prof Commerce and NSS Programme officer, SH College, Thevara

Syllabus: As prescribed by Ministry of AYUSH

Targeted Students:

All Graduation and Post-Graduation interested candidates, NCC Cadets and NSS Volunteers