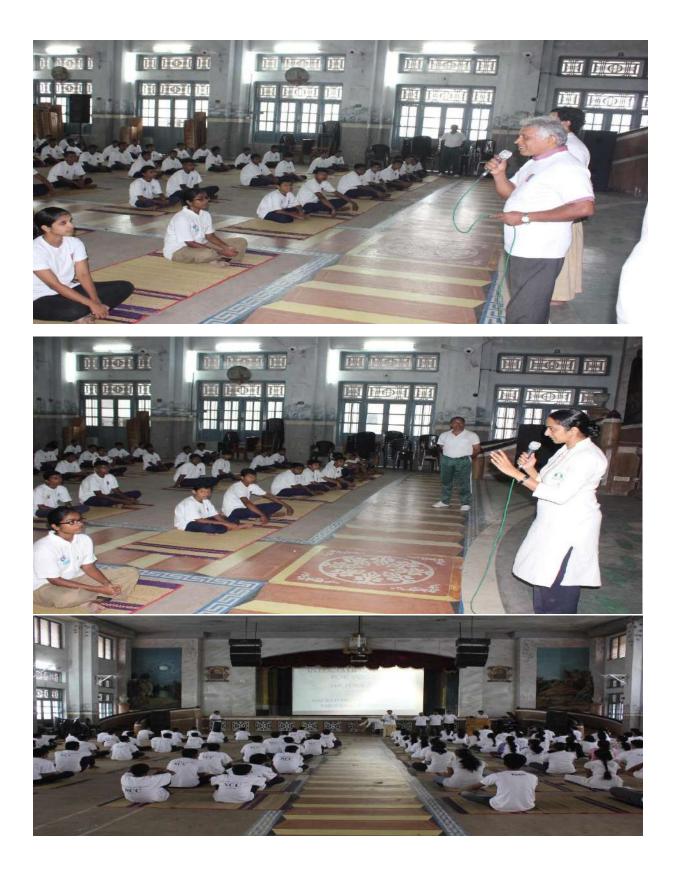

In the year 2013 Yoga was introduced as a co-curriculum activity to understand the interest and demand of Yoga among the students. The massive response and queries made the institution to give yoga as a curriculum through open courses. SH College of Thevara presented yoga not only limiting to the asana it also introduced theories Ashtaanga Yoga of Sage Pathanjali, knowledge of human anatomy and related theories of Yoga. The yoga program was not limited the interested candidate it was also offered to all students in special occasions. SH College also conducted a well-planned International Day of Yoga since 2015. It also conducted sessions for NCC cadets & NSS volunteers with guidance of NSS program Officer Dr Ramya Ramachandran. In the year 2015 SH College selected yoga practicing students & participated in the M G University Intercollegiate Yoga Championship (details provided). SH also introduced Yoga for Sports Students for their betterment of focus and relaxation skills. College also included Yoga counselling for the relevant cases with the support of Mrs Rakhi, student Counsellor of the college. Appreciable effort was taken by Fr Antony of SH School of communication with support of his student team to produced more than 25 videos of Yoga and uploaded to media to bring awareness on Yoga and its importance to life

### 4. International Day of Yoga

Organised by Dr.Remya Ramachandran, Asst Prof Commerce and NSS Programme officer, SH College, Thevara

Syllabus: As prescribed by Ministry of AYUSH

Targeted Students:

All Graduation and Post-Graduation interested candidates, NCC Cadets and NSS Volunteers