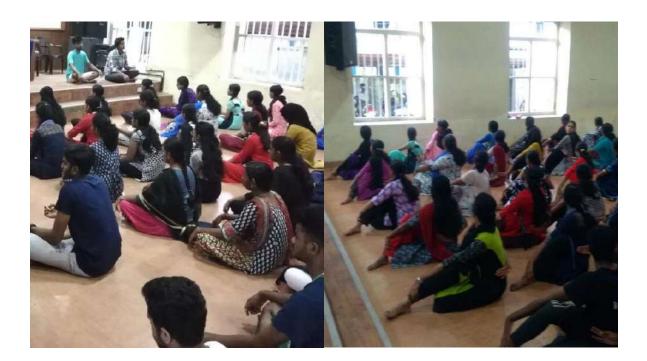

In the year 2013 Yoga was introduced as a co-curriculum activity to understand the interest and demand of Yoga among the students. The massive response and queries made the institution to give yoga as a curriculum through open courses. SH College of Thevara presented yoga not only limiting to the asana it also introduced theories Ashtaanga Yoga of Sage Pathanjali, knowledge of human anatomy and related theories of Yoga. The yoga program was not limited the interested candidate it was also offered to all students in special occasions. SH College also conducted a well-planned International Day of Yoga since 2015. It also conducted sessions for NCC cadets & NSS volunteers with guidance of NSS program Officer Dr Ramya Ramachandran. In the year 2015 SH College selected yoga practicing students & participated in the M G University Intercollegiate Yoga Championship (details provided). SH also introduced Yoga for Sports Students for their betterment of focus and relaxation skills. College also included Yoga counselling for the relevant cases with the support of Mrs Rakhi, student Counsellor of the college. Appreciable effort was taken by Fr Antony of SH School of communication with support of his student team to produced more than 25 videos of Yoga and uploaded to media to bring awareness on Yoga and its importance to life

#### **Inauguration of Sacred Heart College Yoga Programmes:**

On September 2013 a formal inauguration ceremony was conducted. Program inaugurated through lighting lamp by Principal,Fr. Prasant Palakkapillil CMI and organised by Dr. Raju KA, Smt Chethana Badekar. Institution offered yoga materials (like mat, cover bag to mat and kriya sets) without any charges to all participants of initial three batches. Yoga was conducted as indoor and outdoor practicing session.