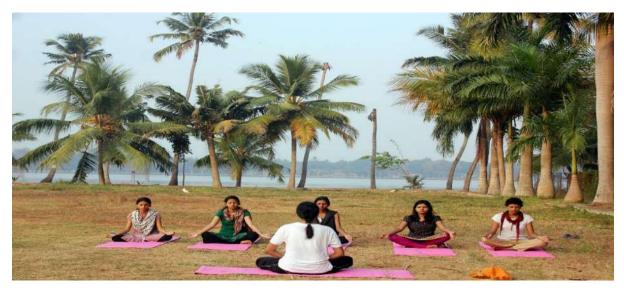

In the year 2013 Yoga was introduced as a co-curriculum activity to understand the interest and demand of Yoga among the students. The massive response and queries made the institution to give yoga as a curriculum through open courses. SH College of Thevara presented yoga not only limiting to the asana it also introduced theories Ashtaanga Yoga of Sage Pathanjali, knowledge of human anatomy and related theories of Yoga. The yoga program was not limited the interested candidate it was also offered to all students in special occasions. SH College also conducted a well-planned International Day of Yoga since 2015. It also conducted sessions for NCC cadets & NSS volunteers with guidance of NSS program Officer Dr Ramya Ramachandran. In the year 2015 SH College selected yoga practicing students & participated in the M G University Intercollegiate Yoga Championship (details provided). SH also introduced Yoga for Sports Students for their betterment of focus and relaxation skills. College also included Yoga counselling for the relevant cases with the support of Mrs Rakhi, student Counsellor of the college. Appreciable effort was taken by Fr Antony of SH School of communication with support of his student team to produced more than 25 videos of Yoga and uploaded to media to bring awareness on Yoga and its importance to life

### 4. International Day of Yoga

Organised by Dr.Remya Ramachandran, Asst Prof Commerce and NSS Programme officer, SH College, Thevara

Syllabus: As prescribed by Ministry of AYUSH

Targeted Students:

All Graduation and Post-Graduation interested candidates, NCC Cadets and NSS Volunteers