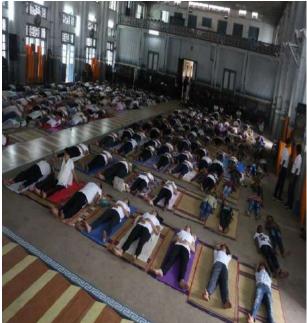

#### **Inauguration of Sacred Heart College Yoga Programmes:**

On September 2013 a formal inauguration ceremony was conducted. Program inaugurated through lighting lamp by Principal,Fr. Prasant Palakkapillil CMI and organised by Dr. Raju KA, Smt Chethana Badekar. Institution offered yoga materials (like mat, cover bag to mat and kriya sets) without any charges to all participants of initial three batches. Yoga was conducted as indoor and outdoor practicing session.

#### 1. Co-curriculum Yoga Batch 2013

Syllabus: General yoga sessions, syllabus oriented to develop Concentration, Reduce mental stress, practicing Meditation & Relaxation skills.

Timings of practice :

06:00am - 07:00am