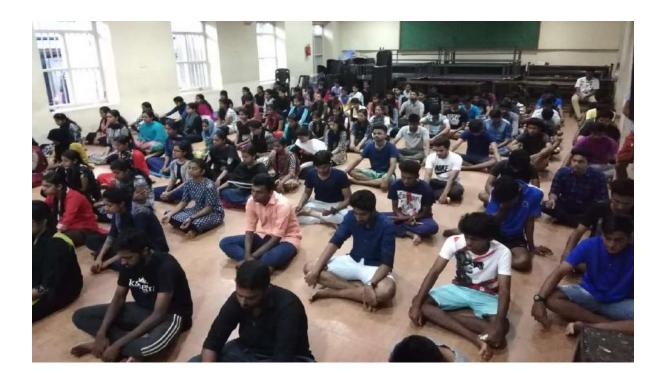

In the year 2013 Yoga was introduced as a co-curriculum activity to understand the interest and demand of Yoga among the students. The massive response and queries made the institution to give yoga as a curriculum through open courses. SH College of Thevara presented yoga not only limiting to the asana it also introduced theories Ashtaanga Yoga of Sage Pathanjali, knowledge of human anatomy and related theories of Yoga. The yoga program was not limited the interested candidate it was also offered to all students in special occasions. SH College also conducted a well-planned International Day of Yoga since 2015. It also conducted sessions for NCC cadets & NSS volunteers with guidance of NSS program Officer Dr Ramya Ramachandran. In the year 2015 SH College selected yoga practicing students & participated in the M G University Intercollegiate Yoga Championship (details provided). SH also introduced Yoga for Sports Students for their betterment of focus and relaxation skills. College also included Yoga counselling for the relevant cases with the support of Mrs Rakhi, student Counsellor of the college. Appreciable effort was taken by Fr Antony of SH School of communication with support of his student team to produced more than 25 videos of Yoga and uploaded to media to bring awareness on Yoga and its importance to life

### 4. International Day of Yoga

Organised by Dr.Remya Ramachandran, Asst Prof Commerce and NSS Programme officer, SH College, Thevara

Syllabus: As prescribed by Ministry of AYUSH

Targeted Students:

All Graduation and Post-Graduation interested candidates, NCC Cadets and NSS Volunteers