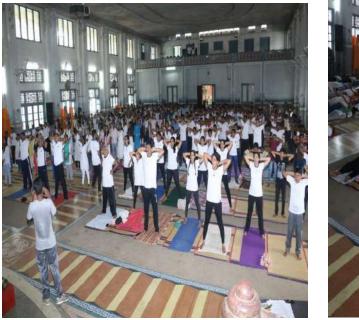

In the year 2013 Yoga was introduced as a co-curriculum activity to understand the interest and demand of Yoga among the students. The massive response and queries made the institution to give yoga as a curriculum through open courses. SH College of Thevara presented yoga not only limiting to the asana it also introduced theories Ashtaanga Yoga of Sage Pathanjali, knowledge of human anatomy and related theories of Yoga. The yoga program was not limited the interested candidate it was also offered to all students in special occasions. SH College also conducted a well-planned International Day of Yoga since 2015. It also conducted sessions for NCC cadets & NSS volunteers with guidance of NSS program Officer Dr Ramya Ramachandran. In the year 2015 SH College selected yoga practicing students & participated in the M G University Intercollegiate Yoga Championship (details provided). SH also introduced Yoga for Sports Students for their betterment of focus and relaxation skills. College also included Yoga counselling for the relevant cases with the support of Mrs Rakhi, student Counsellor of the college. Appreciable effort was taken by Fr Antony of SH School of communication with support of his student team to produced more than 25 videos of Yoga and uploaded to media to bring awareness on Yoga and its importance to life

### 4. International Day of Yoga

Organised by Dr.Remya Ramachandran, Asst Prof Commerce and NSS Programme officer, SH College, Thevara

Syllabus: As prescribed by Ministry of AYUSH

Targeted Students:

All Graduation and Post-Graduation interested candidates, NCC Cadets and NSS Volunteers