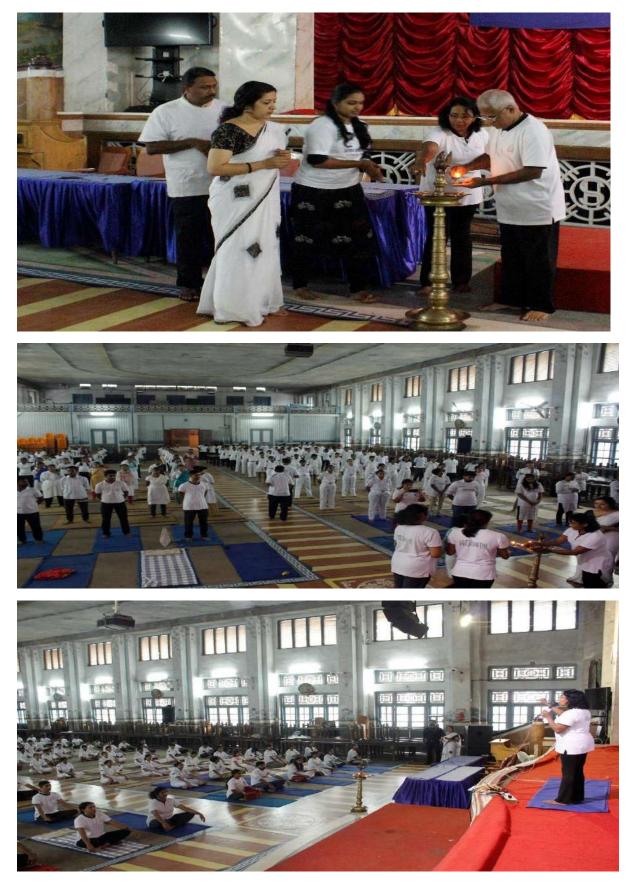

#### **Inauguration of Sacred Heart College Yoga Programmes:**

On September 2013 a formal inauguration ceremony was conducted. Program inaugurated through lighting lamp by Principal,Fr. Prasant Palakkapillil CMI and organised by Dr. Raju KA, Smt Chethana Badekar. Institution offered yoga materials (like mat, cover bag to mat and kriya sets) without any charges to all participants of initial three batches. Yoga was conducted as indoor and outdoor practicing session.

### 4. International Day of Yoga

Organised by Dr.Remya Ramachandran, Asst Prof Commerce and NSS Programme officer, SH College, Thevara

Syllabus: As prescribed by Ministry of AYUSH

Targeted Students:

All Graduation and Post-Graduation interested candidates, NCC Cadets and NSS Volunteers