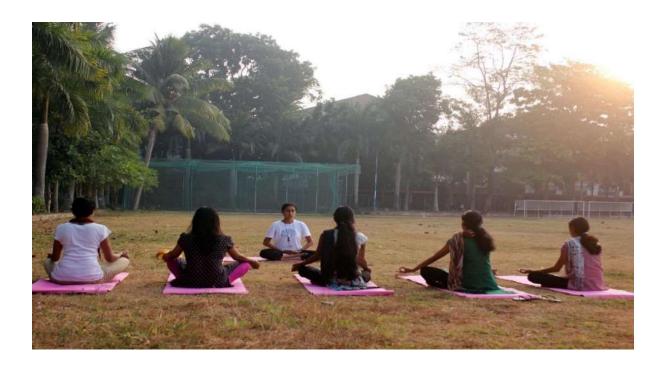

#### **Inauguration of Sacred Heart College Yoga Programmes:**

On September 2013 a formal inauguration ceremony was conducted. Program inaugurated through lighting lamp by Principal,Fr. Prasant Palakkapillil CMI and organised by Dr. Raju KA, Smt Chethana Badekar. Institution offered yoga materials (like mat, cover bag to mat and kriya sets) without any charges to all participants of initial three batches. Yoga was conducted as indoor and outdoor practicing session.

#### 1. Co-curriculum Yoga Batch 2013

Syllabus: General yoga sessions, syllabus oriented to develop Concentration, Reduce mental stress, practicing Meditation & Relaxation skills.

Timings of practice :

06:00am - 07:00am