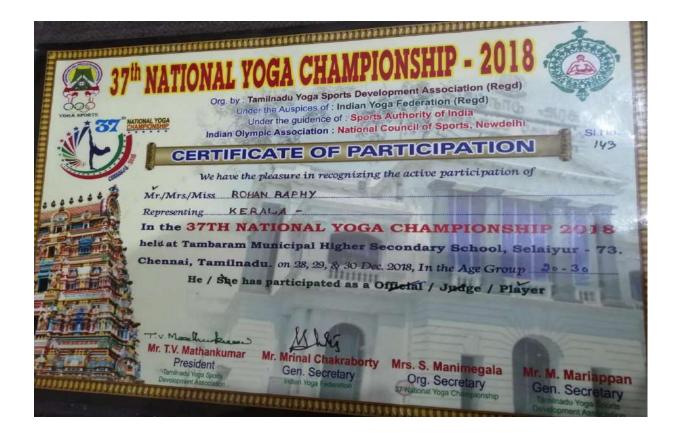

## **Person In Charge:**

Mr Sandeep Sunny, Assistant Professor, Dept. Physical Education

| SI.No | Name                   | Department |
|-------|------------------------|------------|
|       | WOMEN SECTION          |            |
| 1     | LIYA ROSE              | CHEMISTRY  |
| 2     | ROSE MARY MATHEW       | ECONOMICS  |
| 3     | SANDRA JIMMI           | CA         |
| 4     | OLIVYA ANNMARIA THOMAS | ENGLISH    |
| 5     | GREENA JOSEPH          | ENGLISH    |
| 6     | ARSHA THOMAS           | PHYSICS    |
| 7     | BRIGITH JACQULINE      | ECONOMICS  |
| 8     | RIYA REJIA             | SOCIOLOGY  |
| 9     | AISWARYA KUNJAPPAN     | ENGLISH    |
| 10    | ASWATHY JS             | CHEMISTRY  |
|       | MEN SECTION            |            |
| 1     | NEHAL N                | PHYSICS    |
| 2     | ROHAN RAPHY            | BBA        |
| 3     | ANTONY CORREYA         | PHYSICS    |
| 4     | ABIN PO                | ZOOLOGY    |
| 5     | BONEY BENADICT         | SOCIOLOGY  |