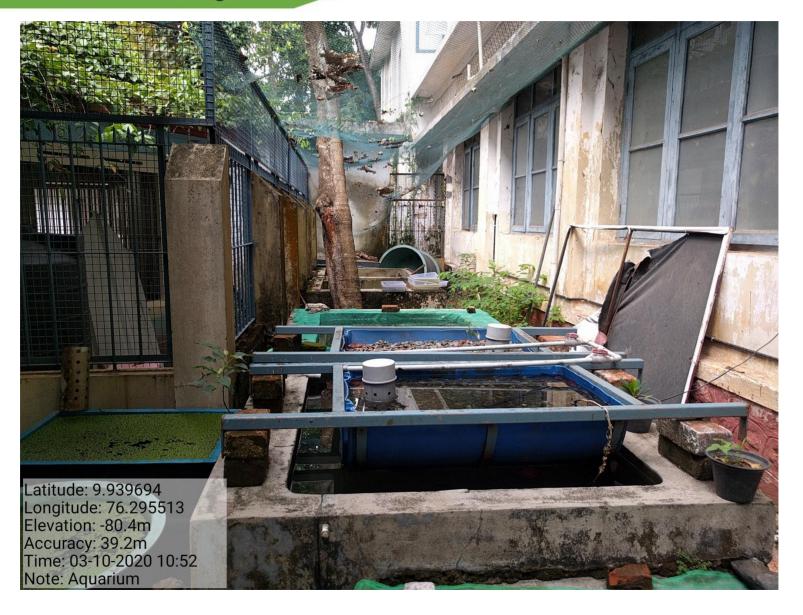

The students as a part of their project also culture edible fishes in the hatchery .An Aquaponics system is also present in the hatchery , where the vegetables are growing along with fishes .Different aquatic plants also been cultured in the hatchery.