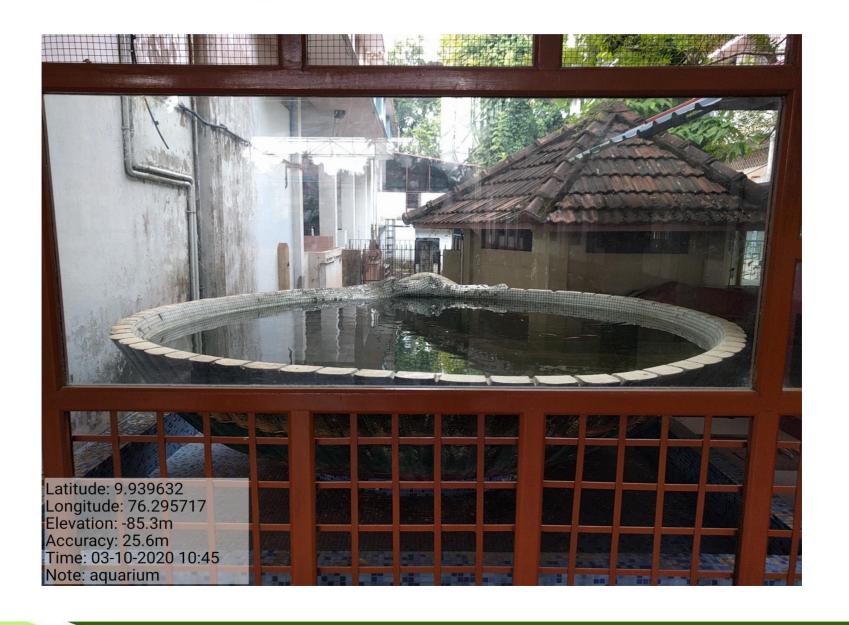

# **Department of Aquaculture**

Multi-species Ornamental Fish Hatchery

Hatchery of Aquaculture Department is mainly intended to culture multi-species ornamental fishes. As a part of multi-species ornamental fishes. As a part of "Earn While You Learn " programme students of the department raise the brood fishes and young ones are being produced in the hatchery and later given for sale .Fifty percent of the profit is given to students and the rest to the college.

The students as a part of their project also culture edible fishes in the hatchery .An Aquaponics system is also present in the hatchery , where the vegetables are growing along with fishes .Different aquatic plants also been cultured in the hatchery.