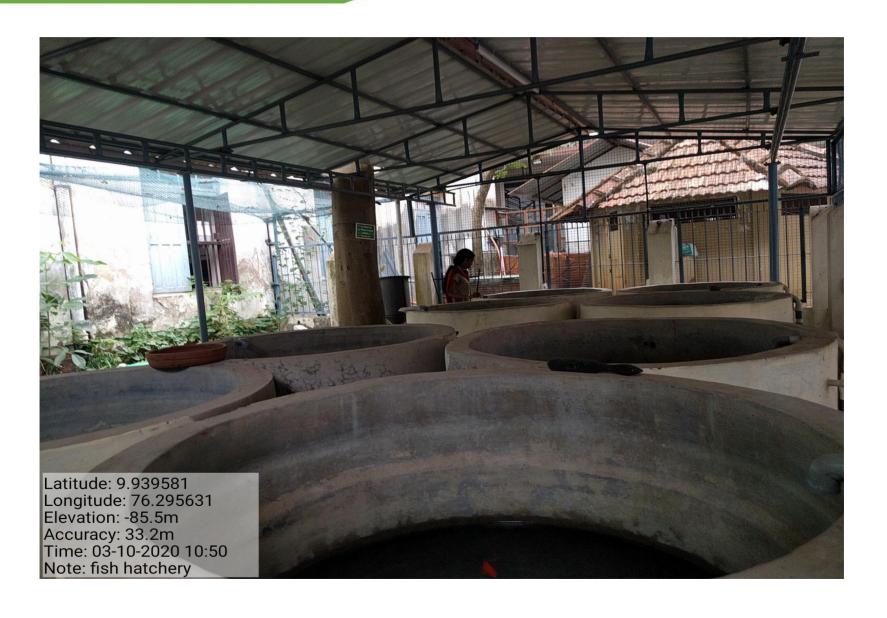

# **Department of Aquaculture**

Multi-species Ornamental Fish Hatchery

Hatchery of Aquaculture Department is mainly intended to culture multi-species ornamental fishes. As a part of multi-species ornamental fishes. As a part of "Earn While You Learn " programme students of the department raise the brood fishes and young ones are being produced in the hatchery and later given for sale .Fifty percent of the profit is given to students and the rest to the college.

The students as a part of their project also culture edible fishes in the hatchery .An Aquaponics system is also present in the hatchery , where the vegetables are growing along with fishes .Different aquatic plants also been cultured in the hatchery.