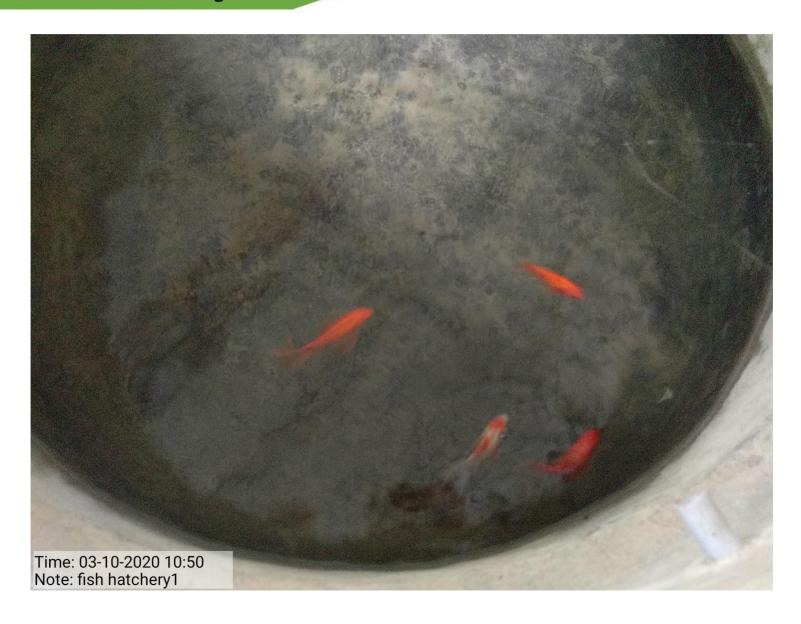

# **Department of Aquaculture**

Multi-species Ornamental Fish Hatchery

Hatchery of Aquaculture Department is mainly intended to culture multi-species ornamental fishes. As a part of multi-species ornamental fishes. As a part of "Earn While You Learn " programme students of the department raise the brood fishes and young ones are being produced in the hatchery and later given for sale .Fifty percent of the profit is given to students and the rest to the college.

The students as a part of their project also culture edible fishes in the hatchery .An Aquaponics system is also present in the hatchery , where the vegetables are growing along with fishes .Different aquatic plants also been cultured in the hatchery.