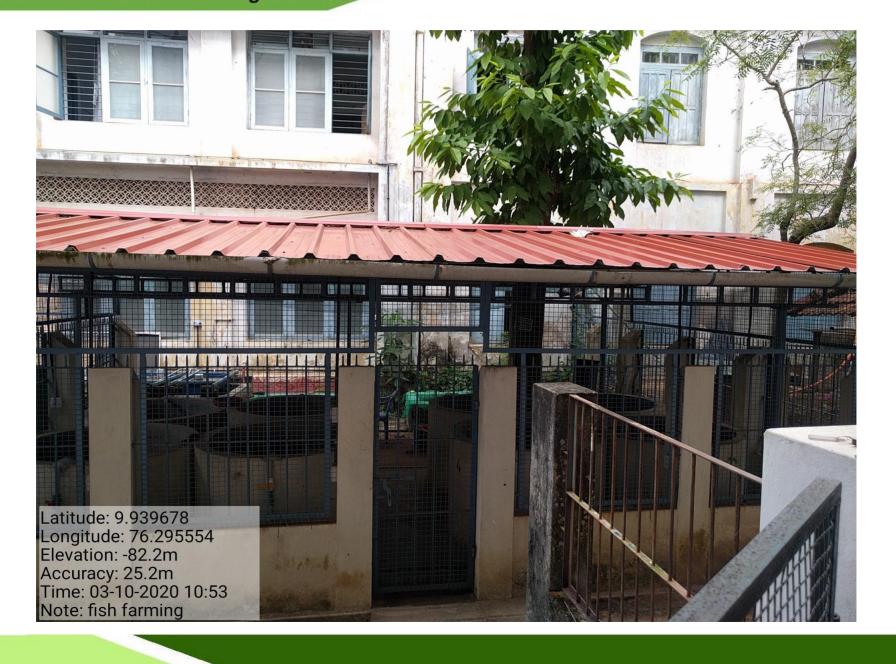

# **Department of Aquaculture**

Multi-species Ornamental Fish Hatchery

Hatchery of Aquaculture Department is mainly intended to culture multi-species ornamental fishes. As a part of multi-species ornamental fishes. As a part of "Earn While You Learn " programme students of the department raise the brood fishes and young ones are being produced in the hatchery and later given for sale .Fifty percent of the profit is given to students and the rest to the college.

The students as a part of their project also culture edible fishes in the hatchery .An Aquaponics system is also present in the hatchery , where the vegetables are growing along with fishes .Different aquatic plants also been cultured in the hatchery.