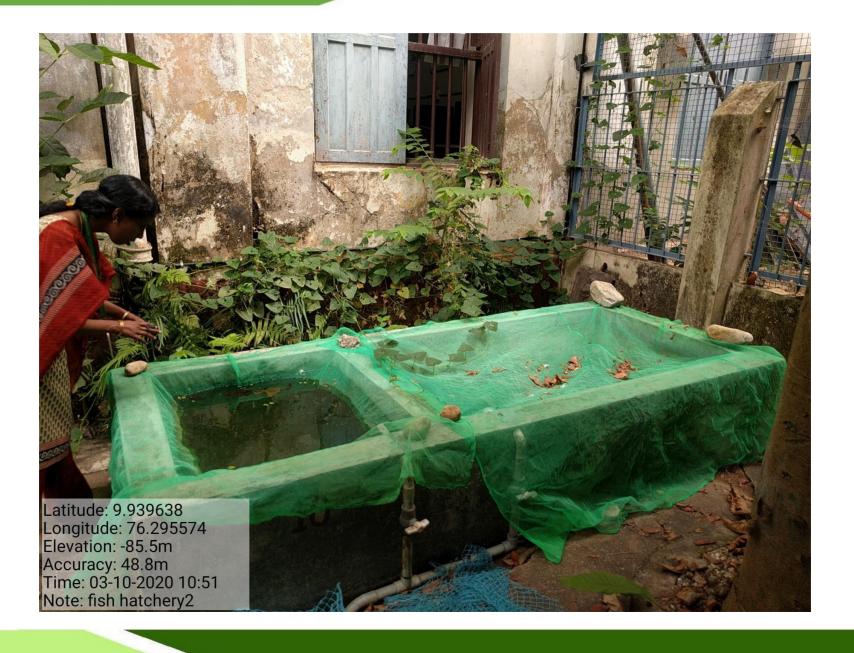

# **Department of Aquaculture**

Multi-species Ornamental Fish Hatchery

Hatchery of Aquaculture Department is mainly intended to culture multi-species ornamental fishes. As a part of multi-species ornamental fishes. As a part of "Earn While You Learn " programme students of the department raise the brood fishes and young ones are being produced in the hatchery and later given for sale .Fifty percent of the profit is given to students and the rest to the college.

The students as a part of their project also culture edible fishes in the hatchery .An Aquaponics system is also present in the hatchery , where the vegetables are growing along with fishes .Different aquatic plants also been cultured in the hatchery.