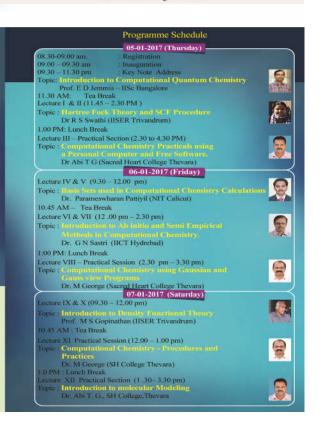

Email: sep@ias.ernet.in Dr Abi T.G.
PG & Research Dept. of Chemistry
Sacred Heart College
Thevara
Kochi 682 013

Sub: Lecture Workshop on "Computational quantum chemistry" at Sacred Heart College, Thevara during 05-07 January 2017.