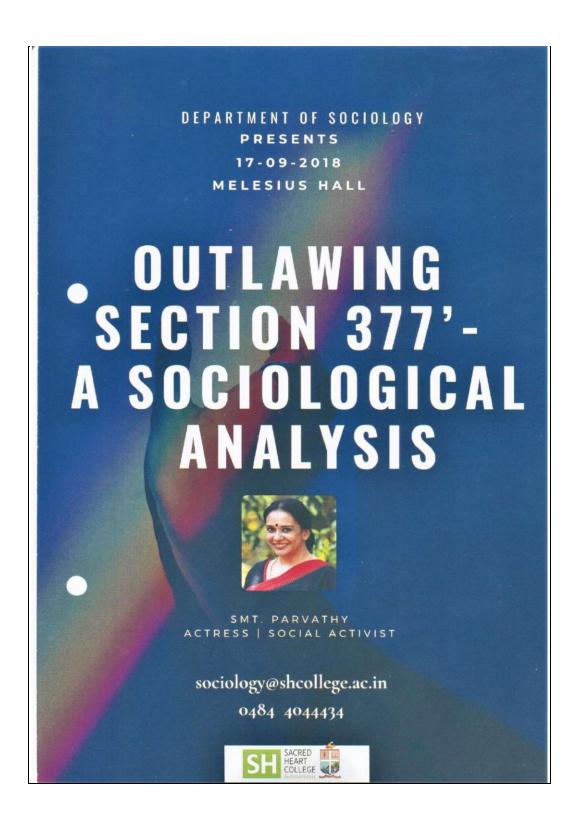

# Seminar On 'Outlawing Section 377'- A Sociological Analysis

| Title:                     | Seminar On 'Outlawing Section 377' - A Sociological |  |  |
|----------------------------|-----------------------------------------------------|--|--|
|                            | Analysis                                            |  |  |
| Date:                      | 17.09.2018                                          |  |  |
| Venue:                     | Fr. Melesius Hall                                   |  |  |
| Focus of the Event:        | Skill Development                                   |  |  |
| Organizing Body:           | Department of Sociology                             |  |  |
| Resource Person:           | Smt. Parvathy                                       |  |  |
| Total Number of Attendees: | 63                                                  |  |  |

#### Event Report

Dept. of Sociology conducted a seminar on 'Outlawing Section 377' on 17-09-2018. The resource person was Smt. Parvathy Popular social activist and cine artist. she talked at length about the sociological and cultural implications of criminalising homosexuality. Rev. Fr. Principal Prasanth Palakkappillil, in his presidential address stressed on the importance in preserving the right to personal liberty and life. Prof. R K Varghese, Prof. Benny Varghese and Prof. Sibi K I also spoke on the occasion. The socio-cultural effects of the outlawing were brought out in the session. A total of 63 students participated.

#### **Event Brochure**

Event Attendance Sheet