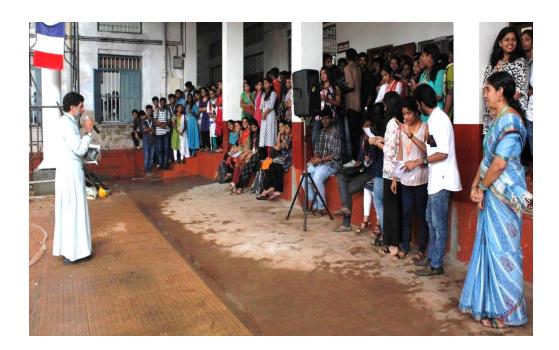

#### **Event Report**

A Musical Festival, fete de la Musique, was organized by the Department of Oriental Languages on 21, June 2018. Fr. Prasanth Palakkappillil CMI, Principal, inaugurated the function at 10 am. Students were exposed to French Music and various competitions held on the day gave opportunities for students to showcase their talents. The programme came to a close at 5 pm.