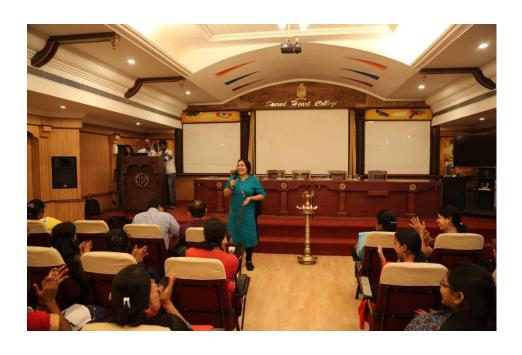

## Event Report

The Zoology Association 2017 was inaugurated on 26/8/17. The chief guest of the day was Ms. Seema Suresh, the famous wildlife photographer. The programme started at 2.30pm in Fr. Melesius hall. The photographs taken by Seema Suresh were exhibited in the college portico. The inaugural talk was excellent in which she shared her experiences during wildlife photography. The chief guest talked about overcoming barriers through determination and mental strength. Fr. Dr. Jose John presided over the function. Dr. M. K Raju, Head of the Department gave the welcome address.