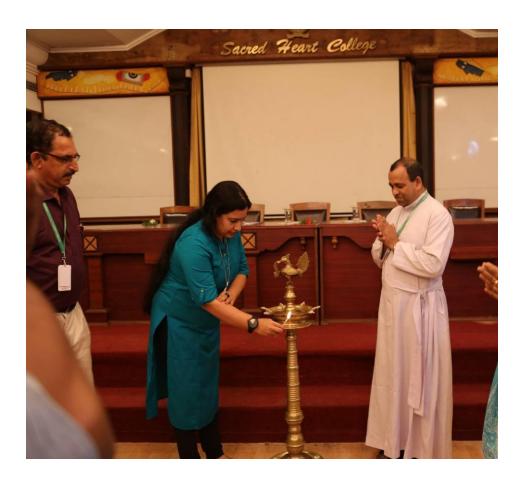

## Event Report

The Zoology Association 2017 was inaugurated on 26/8/17. The chief guest of the day was Ms. Seema Suresh, the famous wildlife photographer. The programme started at 2.30pm in Fr. Melesius hall. The photographs taken by Seema Suresh were exhibited in the college portico. The inaugural talk was excellent in which she shared her experiences during wildlife photography. The chief guest talked about overcoming barriers through determination and mental strength. Fr. Dr. Jose John presided over the function. Dr. M. K Raju, Head of the Department gave the welcome address.