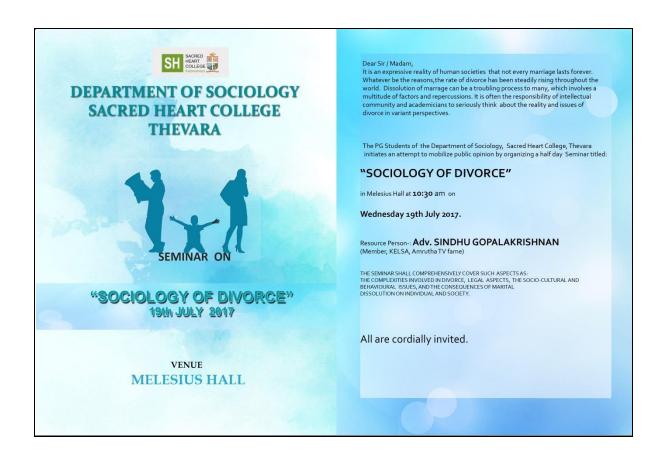

#### Seminar On 'Sociology Of Divorce

| Title:                     | Seminar On 'Sociology Of Divorce |  |  |
|----------------------------|----------------------------------|--|--|
| Date:                      | 19.07.2017                       |  |  |
| Venue:                     | Fr. Melesius Hall                |  |  |
| Focus of the Event:        | Skill Development                |  |  |
| Organizing Body:           | Department of Sociology          |  |  |
| Resource Person:           | Adv. Sindhu Gopalakrishnan       |  |  |
| Total Number of Attendees: | 25                               |  |  |

## Event Report

The seminar on Sociology of divorce was organised by the PG section of our department on 19<sup>th</sup> July 2017. The resource person of the day was Adv.Sindhu Gopalakrishnan, resource person of UGC and KELSA panel member. The talk served as an eye opener to the legal aspects as well as grounds related to teeming divorce in the young world. Her personal experiences added colour to the seminar which made the session lively. The session came to an end with a vibrant interactive session.

#### **Event Brochure**

| www.shcollege.ac.in

|| <u>iqac@shcollege.ac.in</u>|| 0484 2870577 ||