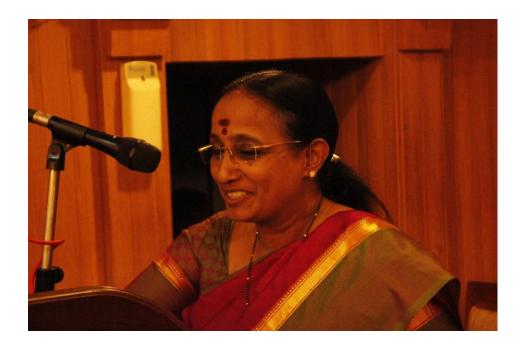

## Event Report

The seminar on Sociology of divorce was organised by the PG section of our department on 19<sup>th</sup> July 2017. The resource person of the day was Adv.Sindhu Gopalakrishnan, resource person of UGC and KELSA panel member. The talk served as an eye opener to the legal aspects as well as grounds related to teeming divorce in the young world. Her personal experiences added colour to the seminar which made the session lively. The session came to an end with a vibrant interactive session.