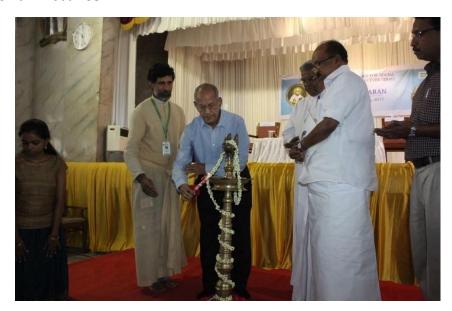

# <u>Chavara Excellence for Social Transformation Seminar Series</u>

| Title:                     | Chavara Excellence for Social Transformation Seminar |
|----------------------------|------------------------------------------------------|
|                            | Series                                               |
| Date:                      | 14.02.2017                                           |
| Venue:                     | Sacred Heart college, Thevara                        |
| Focus of the Event:        | Skill Development, Social Awareness                  |
| Organizing Body:           | Sacred Heart College, Thevara                        |
| Resource Person:           | Padma Vibhushan Dr E.Sreedharan                      |
| Total Number of Attendees: | Whole College                                        |

### **Event Report**

Chavara Excellence for Social Transformation, 2017 lecture was delivered by Padma Vibhushan Dr E. Sreedharan. He elaborated on the process behind the various developmental projects he has undertaken. He also urged the students to develop a keen political consciousness based on a firm ideology of social justice. He wished the younger generation all success in building an egalitarian and corruption free society.