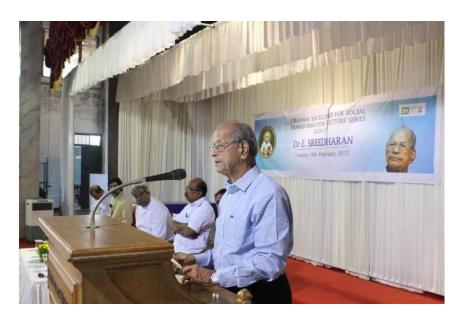

# <u>Chavara Excellence for Social Transformation Seminar Series</u>

| Title:                     | Chavara Excellence for Social Transformation Seminar |
|----------------------------|------------------------------------------------------|
|                            | Series                                               |
| Date:                      | 14.02.2017                                           |
| Venue:                     | Sacred Heart college, Thevara                        |
| Focus of the Event:        | Skill Development, Social Awareness                  |
| Organizing Body:           | Sacred Heart College, Thevara                        |
| Resource Person:           | Padma Vibhushan Dr E.Sreedharan                      |
| Total Number of Attendees: | Whole College                                        |

### **Event Report**

Chavara Excellence for Social Transformation, 2017 lecture was delivered by Padma Vibhushan Dr E. Sreedharan. He elaborated on the process behind the various developmental projects he has undertaken. He also urged the students to develop a keen political consciousness based on a firm ideology of social justice. He wished the younger generation all success in building an egalitarian and corruption free society.