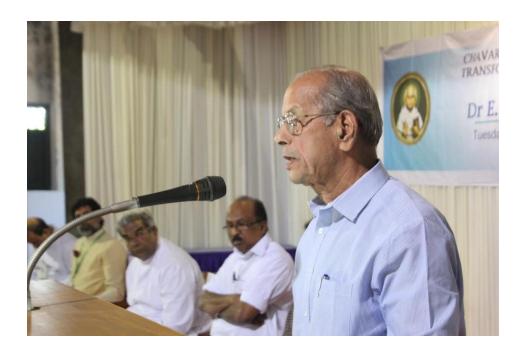

# <u>Chavara Excellence for Social Transformation Seminar Series</u>

| Title:                     | Chavara Excellence for Social Transformation Seminar |
|----------------------------|------------------------------------------------------|
|                            | Series                                               |
| Date:                      | 14.02.2017                                           |
| Venue:                     | Sacred Heart college, Thevara                        |
| Focus of the Event:        | Skill Development, Social Awareness                  |
| Organizing Body:           | Sacred Heart College, Thevara                        |
| Resource Person:           | Padma Vibhushan Dr E.Sreedharan                      |
| Total Number of Attendees: | Whole College                                        |

### **Event Report**

Chavara Excellence for Social Transformation, 2017 lecture was delivered by Padma Vibhushan Dr E. Sreedharan. He elaborated on the process behind the various developmental projects he has undertaken. He also urged the students to develop a keen political consciousness based on a firm ideology of social justice. He wished the younger generation all success in building an egalitarian and corruption free society.