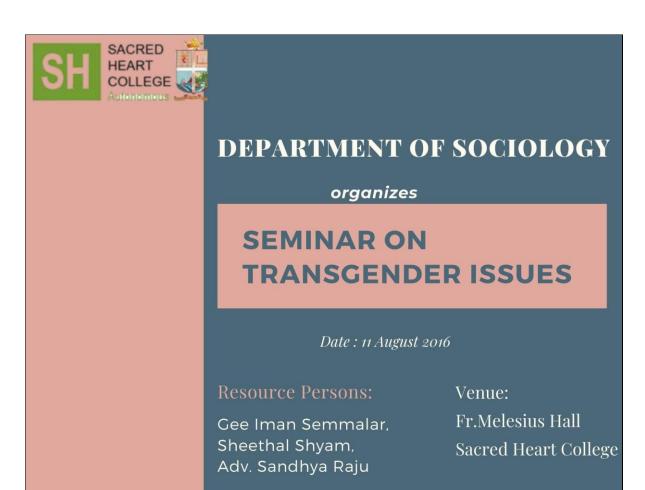

# **Seminar on Transgender Issues**

| Title:                     | Seminar on Transgender Issues                   |  |
|----------------------------|-------------------------------------------------|--|
| Date:                      | 11.08.2016                                      |  |
| Venue:                     | Melesius Hall                                   |  |
| Focus of the Event:        | Skill Development                               |  |
| Organizing Body:           | Department of Sociology                         |  |
| Resource Person:           | Gee Iman Semmalar, Sheethal Shyam, Adv. Sandhya |  |
|                            | Raju                                            |  |
| Total Number of Attendees: | 66                                              |  |

#### **Event Report**

The Department of Sociology invited Gee Iman Semmalar. Theatre actor, writer, filmmaker and co-founder of Panmai theatre, Chennai, Sheethal Shyam, transgender activist and actor and Adv. Sandhya Raju for a seminar on Transgender issues. The talk raised awareness on the pertinent issue of Transgender discrimination. Gee and Sheethal being transgenders themselves, talked about their experiences, providing valuable insights into their issues. Adv. Sandhya, a vocal activist for transgender rights broached upon the legal aspect of these issues.

#### Criterion 3: Research, Innovations and Extension

**Event Brochure** 

| www.shcollege.ac.in

|| <u>iqac@shcollege.ac.in</u>|| 0484 2870577 ||