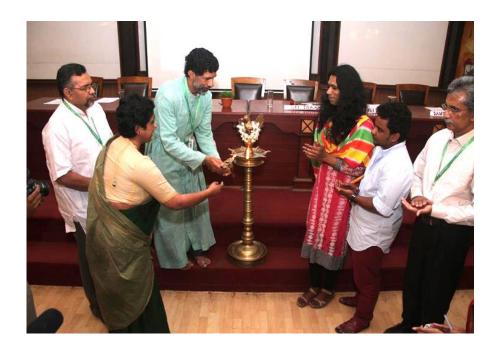

# **Seminar on Transgender Issues**

| Title:                     | Seminar on Transgender Issues                   |  |
|----------------------------|-------------------------------------------------|--|
| Date:                      | 11.08.2016                                      |  |
| Venue:                     | Melesius Hall                                   |  |
| Focus of the Event:        | Skill Development                               |  |
| Organizing Body:           | Department of Sociology                         |  |
| Resource Person:           | Gee Iman Semmalar, Sheethal Shyam, Adv. Sandhya |  |
|                            | Raju                                            |  |
| Total Number of Attendees: | 66                                              |  |

#### **Event Report**

The Department of Sociology invited Gee Iman Semmalar. Theatre actor, writer, filmmaker and co-founder of Panmai theatre, Chennai, Sheethal Shyam, transgender activist and actor and Adv. Sandhya Raju for a seminar on Transgender issues. The talk raised awareness on the pertinent issue of Transgender discrimination. Gee and Sheethal being transgenders themselves, talked about their experiences, providing valuable insights into their issues. Adv. Sandhya, a vocal activist for transgender rights broached upon the legal aspect of these issues.