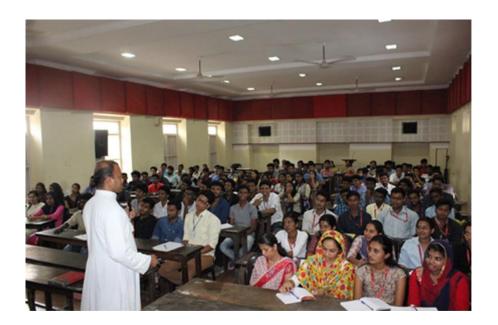

# Workshop on Confidence Building

| Title:                     | Workshop on Confidence Building |
|----------------------------|---------------------------------|
| Date:                      | 08.12.2016                      |
| Venue:                     | Marian Hall                     |
| Focus of the Event:        | Skill Development               |
| Organizing Body:           | School of Communication         |
| Resource Person:           | Fr. Sabu Thomas                 |
| Total Number of Attendees: | 150                             |

### Event Report

The School of Communication organised a session lead by Fr. Sabu Thomas, who is a seasoned motivational speaker, for the final year student from the Departments of English, Economics, Computer Science and Commerce. Fr. Sabu engaged the students for a whole day, preparing them for life beyond the undergraduate programme. He inspired the students pursue higher education and be active participants of the society. He also stressed on the importance of soft skills that complement their academic study and how it affects their personal and professional lives as well. The students were given case studies and anecdotes highlighting the major topics of discussion. Around 150 students from all four batches actively participated in the event.