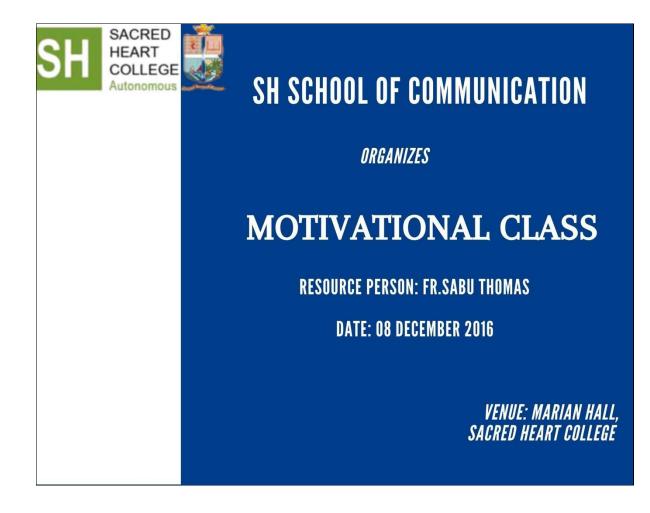

# Workshop on Confidence Building

| Title:                     | Workshop on Confidence Building |
|----------------------------|---------------------------------|
| Date:                      | 08.12.2016                      |
| Venue:                     | Marian Hall                     |
| Focus of the Event:        | Skill Development               |
| Organizing Body:           | School of Communication         |
| Resource Person:           | Fr. Sabu Thomas                 |
| Total Number of Attendees: | 150                             |

### Event Report

The School of Communication organised a session lead by Fr. Sabu Thomas, who is a seasoned motivational speaker, for the final year student from the Departments of English, Economics, Computer Science and Commerce. Fr. Sabu engaged the students for a whole day, preparing them for life beyond the undergraduate programme. He inspired the students pursue higher education and be active participants of the society. He also stressed on the importance of soft skills that complement their academic study and how it affects their personal and professional lives as well. The students were given case studies and anecdotes highlighting the major topics of discussion. Around 150 students from all four batches actively participated in the event.