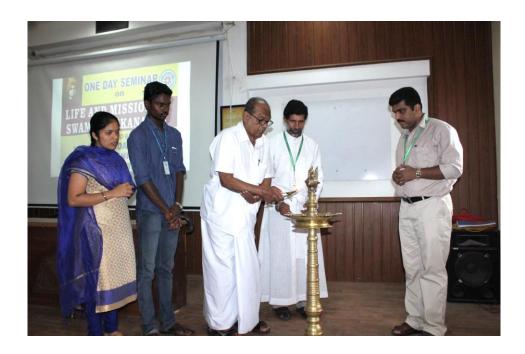

#### Event Report

Sacred Heart College organized an inter-collegiate seminar on "Vivekananda Life and Mission" on 16th November 2016. The function started at 10.30 am with Dr. Prasanth Palackappillil CMI (Principal Sacred Heart College) presiding the dias and Dr. O.M. Mathew (Chairperson, Vivekananda Chair, M.G. University) as the Chief Guest. Dr. O.M. Mathew talked about the relevance of Swami Vivekananda's views in today's life. He also pointed out that Vivekananda's ideals are the only weapon to remove all darkness. That is why his new understanding of religion, new view of man, new principle of morality and ethics, concept of East-West, contribution to India, contribution to Hinduism, teaching are still relevant in enlightening us.