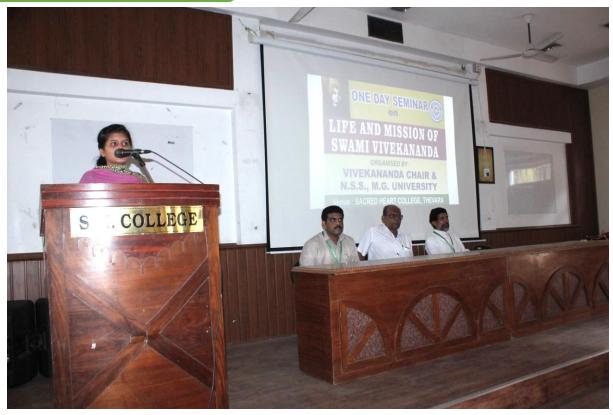

#### Event Report

Sacred Heart College organized an inter-collegiate seminar on "Vivekananda Life and Mission" on 16th November 2016. The function started at 10.30 am with Dr. Prasanth Palackappillil CMI (Principal Sacred Heart College) presiding the dias and Dr. O.M. Mathew (Chairperson, Vivekananda Chair, M.G. University) as the Chief Guest. Dr. O.M. Mathew talked about the relevance of Swami Vivekananda's views in today's life. He also pointed out that Vivekananda's ideals are the only weapon to remove all darkness. That is why his new understanding of religion, new view of man, new principle of morality and ethics, concept of East-West, contribution to India, contribution to Hinduism, teaching are still relevant in enlightening us.