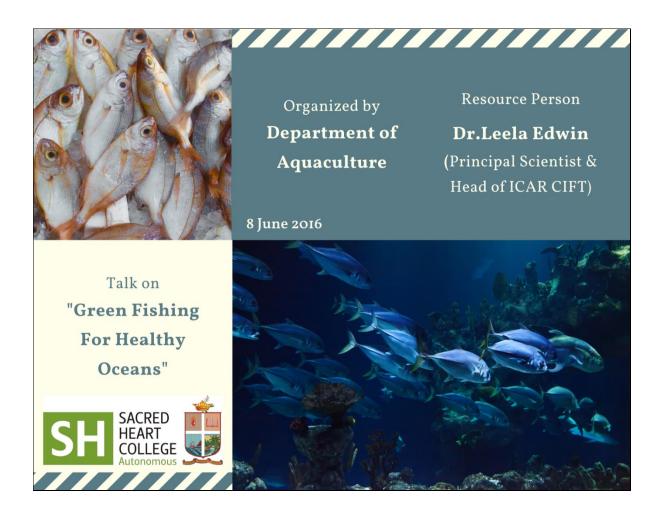

## One Day Seminar on Green Fishing for Healthy Oceans

| Title:                     | Seminar on Green Fishing For Healthy Oceans |
|----------------------------|---------------------------------------------|
| Date:                      | 06.06.2016                                  |
| Venue:                     | Fr. Melesius Hall                           |
| Focus of the Event:        | Skill Development                           |
| Organizing Body:           | Department of Aquaculture                   |
| Resource Person:           | Dr. Leela Edwin                             |
| Total Number of Attendees: | 35                                          |

### Event Report

The Department of Aquaculture organised a one day seminar on "Green Fishing for Healthy Oceans". Dr.Leela Edwin, Principal Scientist & Head of ICAR CIFT on 8 <sup>th</sup> June 2016 was the resource person for the day. Rev. Fr. Jose John CMI (Vice Principal, SH College, Thevara) presided over the function. Around 35 Students and faculty members of aquaculture attended the seminar. Dr. Leela in her lecture elaborated on the ways to reduce carbon dioxide and other pollutants. She also emphasised on the importance of responsible fishing for the sustainability of healthy oceans.