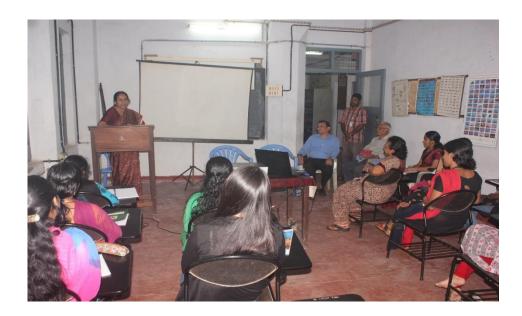

### Event Report

The Department of Aquaculture organised a one day seminar on "Green Fishing for Healthy Oceans". Dr.Leela Edwin, Principal Scientist & Head of ICAR CIFT on 8 <sup>th</sup> June 2016 was the resource person for the day. Rev. Fr. Jose John CMI (Vice Principal, SH College, Thevara) presided over the function. Around 35 Students and faculty members of aquaculture attended the seminar. Dr. Leela in her lecture elaborated on the ways to reduce carbon dioxide and other pollutants. She also emphasised on the importance of responsible fishing for the sustainability of healthy oceans.