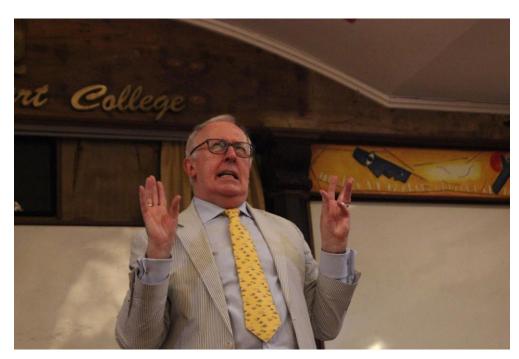

#### **Event Report**

The Department of English organized this talk in an effort to expose the students to contemporary readings of the prolific playwright William Shakespeare. Mr. Trigg engaged the students in a re-reading of Shakespearean plays by comparing the sociopolitical milieu of Elizabethan period and the present day. The students realized viable research opportunities on similar subject matter and the methodology to conduct similar studies. Students from the Departments of English and Sociology took part in the event.

### Additional Pictures

|| www.shcollege.ac.in ||

|| <u>iqac@shcollege.ac.in</u>|| 0484 2870577 ||

Criterion 3: Research, Innovations and Extension

| www.shcollege.ac.in

|| <u>iqac@shcollege.ac.in</u>|| 0484 2870577 ||