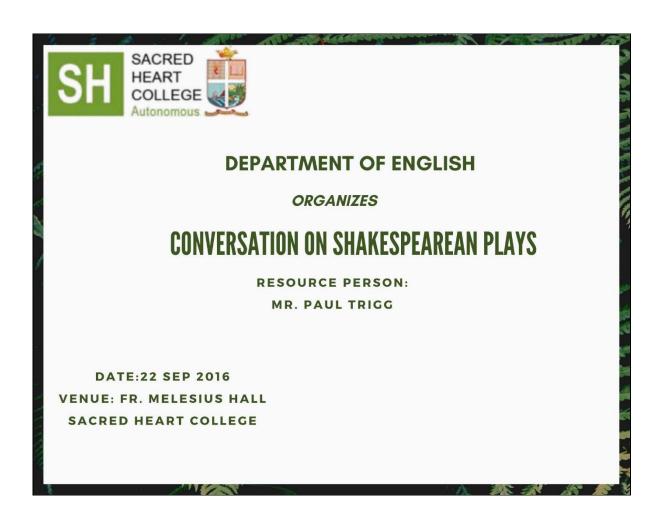

### **Theatre Workshop and Conversation on Shakespearean Plays**

| Title:                     | Theatre Workshop and Conversation on |  |
|----------------------------|--------------------------------------|--|
|                            | Shakespearean Plays                  |  |
| Date:                      | 22.09.2016                           |  |
| Venue:                     | Fr. Melesius Hall                    |  |
| Focus of the Event:        | Skill Development                    |  |
| Organizing Body:           | Department of English                |  |
| Resource Person:           | Mr. Paul Trigg                       |  |
| Total Number of Attendees: | 35                                   |  |

### Criterion 3: Research, Innovations and Extension

**Event Brochure** 

| www.shcollege.ac.in

|| <u>iqac@shcollege.ac.in</u>|| 0484 2870577 ||