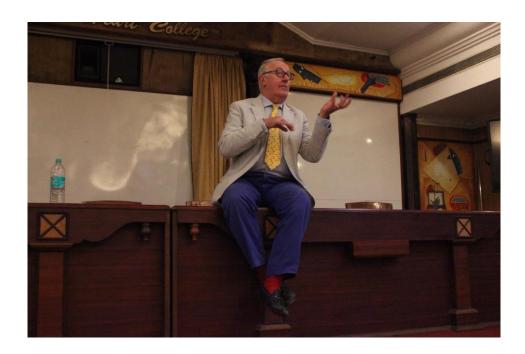

#### **Event Report**

The Department of English organized this talk in an effort to expose the students to contemporary readings of the prolific playwright William Shakespeare. Mr. Trigg engaged the students in a re-reading of Shakespearean plays by comparing the sociopolitical milieu of Elizabethan period and the present day. The students realized viable research opportunities on similar subject matter and the methodology to conduct similar studies. Students from the Departments of English and Sociology took part in the event.