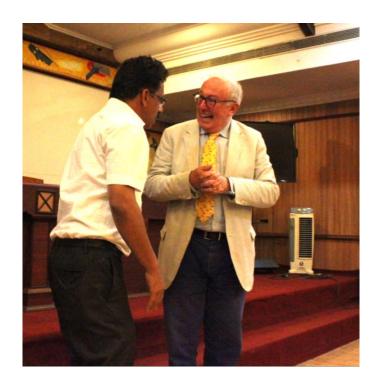

#### **Event Report**

The Department of English organized this talk in an effort to expose the students to contemporary readings of the prolific playwright William Shakespeare. Mr. Trigg engaged the students in a re-reading of Shakespearean plays by comparing the sociopolitical milieu of Elizabethan period and the present day. The students realized viable research opportunities on similar subject matter and the methodology to conduct similar studies. Students from the Departments of English and Sociology took part in the event.