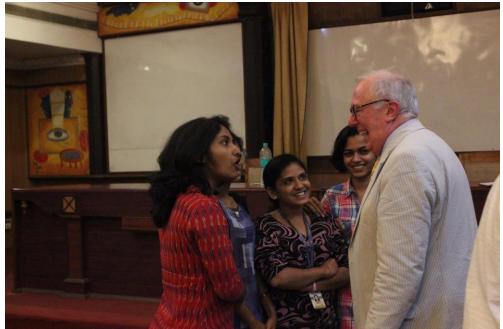

#### **Event Report**

The Department of English organized this talk in an effort to expose the students to contemporary readings of the prolific playwright William Shakespeare. Mr. Trigg engaged the students in a re-reading of Shakespearean plays by comparing the sociopolitical milieu of Elizabethan period and the present day. The students realized viable research opportunities on similar subject matter and the methodology to conduct similar studies. Students from the Departments of English and Sociology took part in the event.

### Additional Pictures

|| www.shcollege.ac.in ||

|| <u>iqac@shcollege.ac.in</u>|| 0484 2870577 ||

Criterion 3: Research, Innovations and Extension

| www.shcollege.ac.in

|| <u>iqac@shcollege.ac.in</u>|| 0484 2870577 ||