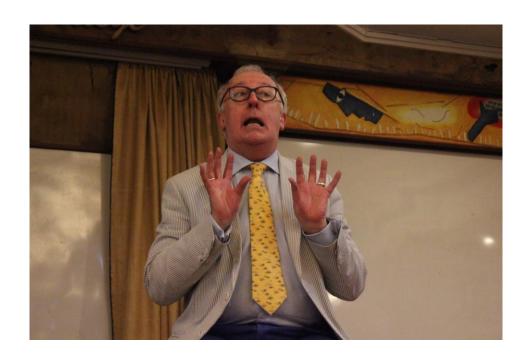

#### **Event Report**

The Department of English organized this talk in an effort to expose the students to contemporary readings of the prolific playwright William Shakespeare. Mr. Trigg engaged the students in a re-reading of Shakespearean plays by comparing the sociopolitical milieu of Elizabethan period and the present day. The students realized viable research opportunities on similar subject matter and the methodology to conduct similar studies. Students from the Departments of English and Sociology took part in the event.