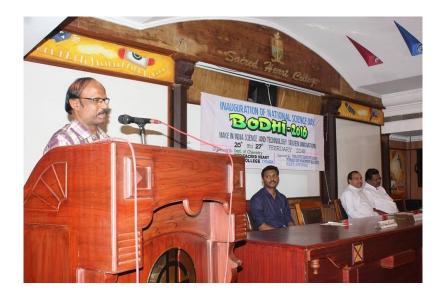

## Event Report

The National Science Day celebrations commenced on 27<sup>th</sup> of February 2016, with the inaugural function at Fr. Melisius Hall of SH College, Thevara. The function started at10:00 am with Rev. Fr. Jose John CMI (Vice Principal, SH College, Thevara) presiding the dias and Prof. V.N.Madhusudhanan (HOD Dept. of Chemistry, Jawaharlal College of Engineering and Technology, Lakkadi, Palakkad) as the Chief Guest. The topic of the seminar is 'Chemistry in Daily Life' 100 students accompanied by their teachers from different school namely

- 1. Sacred Heart High School, Thevara
- 2. T.D High School, Mattancherry
- 3. CCPLM High School, Perumanoor
- 4. St. Thomas Girl's High School, Perumanoor

Dr. Joseph John, Head of the Department of Chemistry welcomed the gathering and Prof. V.N.Madhusudhanan inaugurated Bodhi 2016 by performing an exciting experiment during his inaugural address. His words of wisdom were a great inspiration to the students as well as the teachers. The inaugural function concluded with the words of