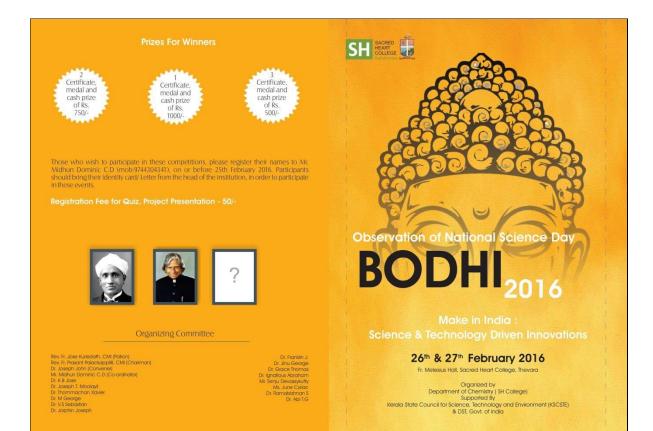

agic of Chemistry" programme, in which around 20 simple, yet strikingly curious chemistry experiments were demonstrated. The programme came to an end with the valedictory function on 28<sup>th</sup> February 2017which was presided over by Dr. Joseph John, Head of the Department of chemistry. Students and teachers shared their experiences and suggested their willingness to participate in the future years. Refreshments were served at the end.



KOCHI, KERALA – 682013

|| <u>www.shcollege.ac.in</u> || || <u>iqac@shcollege.ac.in</u> || 0484 2870577 ||

Criterion 3: Research, Innovations and Extension

# Additional Pictures







### Event Brochure

#### SACRED HEART COLLEGE (AUTONOMOUS)

KOCHI, KERALA – 682013

|| <u>www.shcollege.ac.in</u> ||

|| **iqac@shcollege.ac.in**|| 0484 2870577 ||





KOCHI, KERALA – 682013

|| www.shcollege.ac.in ||

|| <u>iqac@shcollege.ac.in</u>|| 0484 2870577 ||

### Criterion 3: Research, Innovations and Extension

## Event Attendance Sheet

|        | Sacred Heart College (Autor   |              |
|--------|-------------------------------|--------------|
|        | Department of Chemistry and B |              |
|        | NATIONAL SCIENCE DAY          | CELEBRATIONS |
|        | BODHI 20                      | 16           |
|        | 27.02.2010                    |              |
| Sl. No | Name                          | Signature    |
| 1      | SREEPRIYA.S                   | O'Lipy.      |
| 2      | HISAN ABBAS                   | think the .  |
| 3      | NEHAL N                       | Notalal.     |
| 4      | DENCY JOHN