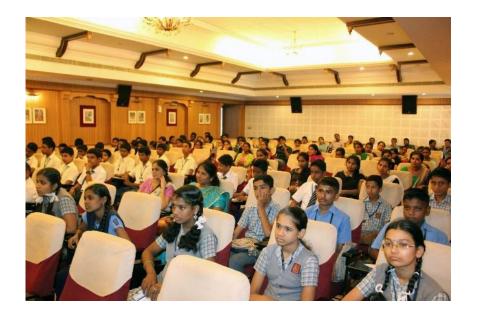

## Event Report

The National Science Day celebrations commenced on 27<sup>th</sup> of February 2016, with the inaugural function at Fr. Melisius Hall of SH College, Thevara. The function started at10:00 am with Rev. Fr. Jose John CMI (Vice Principal, SH College, Thevara) presiding the dias and Prof. V.N.Madhusudhanan (HOD Dept. of Chemistry, Jawaharlal College of Engineering and Technology, Lakkadi, Palakkad) as the Chief Guest. The topic of the seminar is 'Chemistry in Daily Life' 100 students accompanied by their teachers from different school namely

gratitude by Prof. Midhun Dominic CD. About 135 students from various schools and from S H college participated in the programme.

The afternoon session witnessed "The Magic of Chemistry" programme, in which around 20 simple, yet strikingly curious chemistry experiments were demonstrated. The programme came to an end with the valedictory function on 28<sup>th</sup> February 2017which was presided over by Dr. Joseph John, Head of the Department of chemistry. Students and teachers shared their experiences and suggested their willingness to participate in the future years. Refreshments were served at the end.