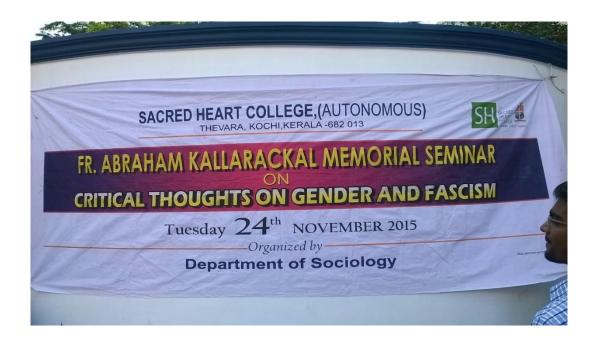

## Event Report

The Department organized a national seminar on 2015 Nov 24<sup>th</sup> in the fond memory of late Rev. Fr. Abraham Kallarackal who retired from the department in 2006. The topic of the seminar was Gender & Fascism. Rev.Fr. Jose Kuriedth CMI,the Manager of Sacred Heart College inaugurated the seminar .Principal, Rev.Dr. Prashant Palackapillil CMI welcomed the gathering. The resource person of the day was Prof. Sheeba, Associate Professor, Sanskrit University, Kalady. She talked on gender, its connotations, the birth of fascism, the link between gender and fascism, sub-nationalism, linguistic sexism, etc. Students and teachers from various colleges attended the seminar. The seminar was