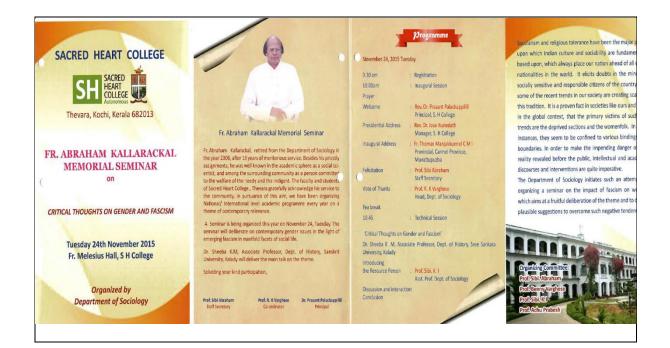

## Fr.Abraham Kallarackal Memorial Seminar

| Title:                     | Fr. Abraham Kallarackal Memorial Seminar                |
|----------------------------|---------------------------------------------------------|
| Date:                      | 24/11/2015                                              |
| Venue:                     | Fr. Melesius Hall                                       |
| Focus of the Event:        | Skill Development                                       |
| Organizing Body:           | Department of Sociology                                 |
| Resource Person:           | Prof. Sheeba (Associate Professor, Sanskrit University, |
|                            | Kalady)                                                 |
| Total Number of Attendees: | 120                                                     |

## Event Report

The Department organized a national seminar on 2015 Nov 24<sup>th</sup> in the fond memory of late Rev. Fr. Abraham Kallarackal who retired from the department in 2006. The topic of the seminar was Gender & Fascism. Rev.Fr. Jose Kuriedth CMI,the Manager of Sacred Heart College inaugurated the seminar .Principal, Rev.Dr. Prashant Palackapillil CMI welcomed the gathering. The resource person of the day was Prof. Sheeba, Associate Professor, Sanskrit University, Kalady. She talked on gender, its connotations, the birth of fascism, the link between gender and fascism, sub-nationalism, linguistic sexism, etc. Students and teachers from various colleges attended the seminar. The seminar was

## Event Brochure