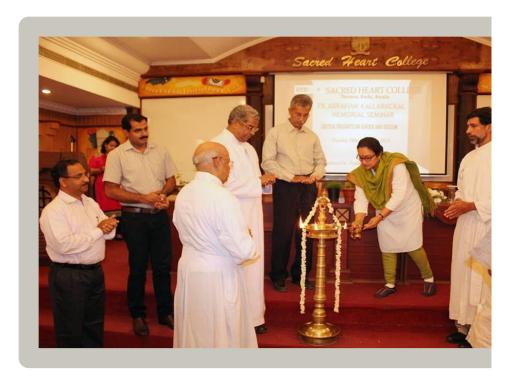

## Event Report

The Department organized a national seminar on 2015 Nov 24<sup>th</sup> in the fond memory of late Rev. Fr. Abraham Kallarackal who retired from the department in 2006. The topic of the seminar was Gender & Fascism. Rev.Fr. Jose Kuriedth CMI,the Manager of Sacred Heart College inaugurated the seminar .Principal, Rev.Dr. Prashant Palackapillil CMI welcomed the gathering. The resource person of the day was Prof. Sheeba, Associate Professor, Sanskrit University, Kalady. She talked on gender, its connotations, the birth of fascism, the link between gender and fascism, sub-nationalism, linguistic sexism, etc. Students and teachers from various colleges attended the seminar. The seminar was