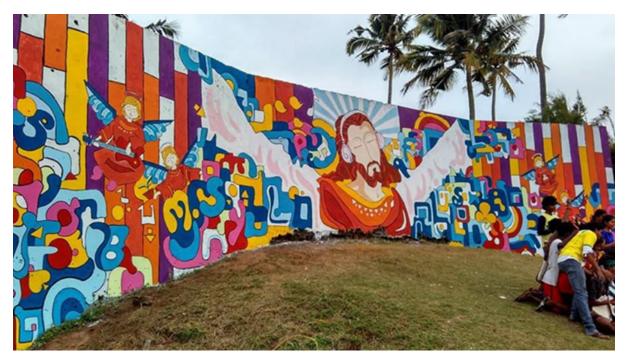

## Event Report

The Creativity Club of Sacred Heart College was inaugurated on 1 December 2015, thus giving a venue for the young artists of our college to express their ideas through paintings with utmost priority being given to skill development. The members of the club did a mural painting portraying Jesus of the Modern Era, thus opening up a new dimension. Various initiatives such as campus beautification, wall decorations etc. were undertaken by the students and they were evaluated by well-known artists and necessary insights were provided.