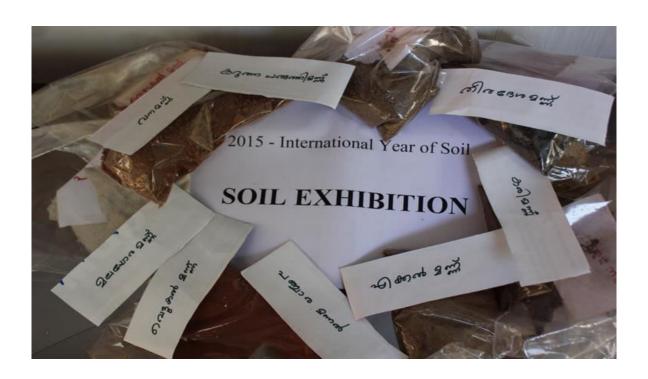

### **Seminar on Soil and Soil Exhibition**

| Title:                     | An Seminar on Soil and Soil Exhibition |
|----------------------------|----------------------------------------|
| Date:                      | 15/12/2015                             |
| Venue:                     | Auditorium, SH College, Thevara        |
| Focus of the Event:        | Skill Development                      |
| Organizing Body:           | Department of Botany                   |
| Total Number of Attendees: | 49                                     |

#### Event Report

The Department of Botany organised a seminar and an exhibition on soil. The samples of soil collected from different places were exhibited. Around 50 students attended the seminar. Students were made aware of the differences in the quality of soil collected from different places. The students were sensitised on the fact that proper quality assessment of soil will lead to an increase in productivity.