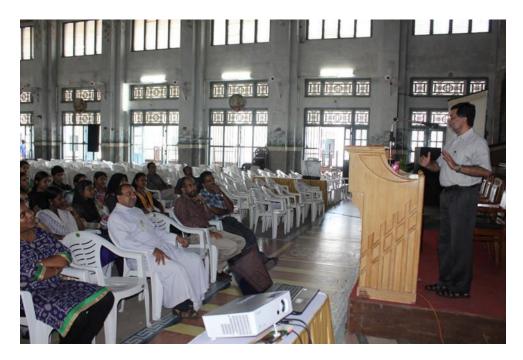

#### Event Report

The Department of Botany organised a seminar and an exhibition on soil. The samples of soil collected from different places were exhibited. Around 50 students attended the seminar. Students were made aware of the differences in the quality of soil collected from different places. The students were sensitised on the fact that proper quality assessment of soil will lead to an increase in productivity.

### Additional Pictures

|| www.shcollege.ac.in ||

|| <u>iqac@shcollege.ac.in</u>|| 0484 2870577 ||