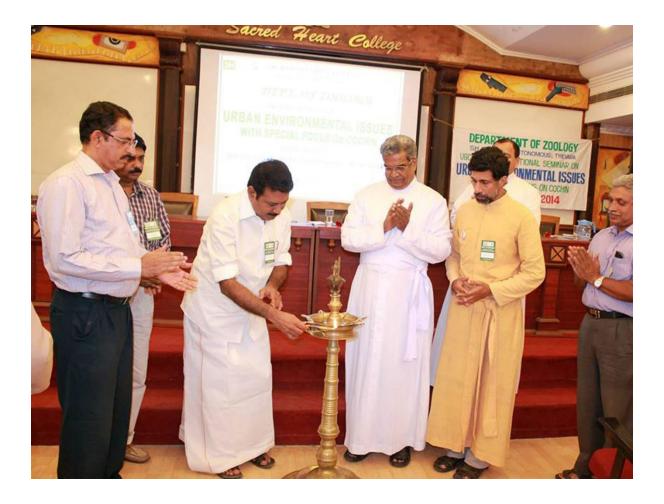

### Seminar on Urban Environment Issues with special focus on Cochin

| Title:                     | Seminar on Urban Environment Issues with special focus |  |
|----------------------------|--------------------------------------------------------|--|
|                            | on Cochin                                              |  |
| Date:                      | 2.12.2014 to 3.12.2014                                 |  |
| Venue:                     | Melesius Hall                                          |  |
| Focus of the Event:        | Skill Development                                      |  |
| Organizing Body:           | Department of Zoology                                  |  |
| Resource Person:           | Tony Chemmany, Kochi Mayor                             |  |
| Total Number of Attendees: | 105                                                    |  |

### **Event Report**

The metropolitan city of Cochin has its own environmental issues. Being at sea level it faces the problem of water logging during heavy monsoon period. Mosquitoes and water borne diseases are twin brothers of this place. The ever-increasing quantity of

### **Criterion 3: Research, Innovations and Extension**

solid wastes due to the unpolished consumerist habit of the city dwellers and the inappropriate mechanism for its disposal has made the situation worse. The marshy areas in and around the city which form the buffers of rainwater are rampantly being filled for construction activities at an alarming rate. Along with the promising future of economic development, the ecological crisis it might cause largely remained ignored. The Seminar was instrumental in inviting the attention of academicians, scientists, policy makers, researchers, students and the public of the city of Kochi to the problems concerned with the future of the place where they are living. The seminar also gave a rare opportunity for the students of the Dept. of Zoology who are specializing in environmental science in particular and other students in general to interact with the experts and to think along with them to find practical solutions to some of the problems they are studying only at theoretical level in the classrooms.