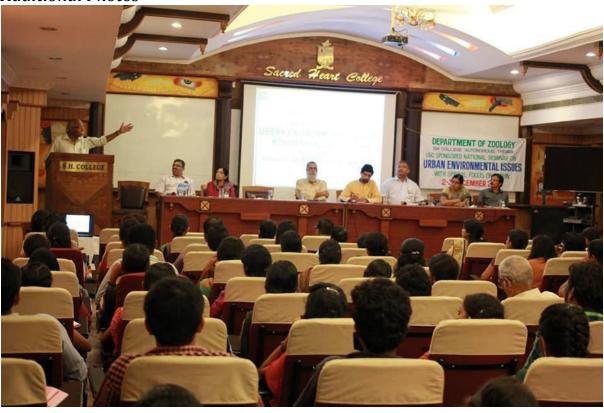

## Additional Photos

|| www.shcollege.ac.in ||

|| <u>iqac@shcollege.ac.in</u>|| 0484 2870577 ||

During the two-day seminar, fruitful deliberations and discussions were held on various aspects of urban environmental issues including, urban environment and land use: challenges and opportunities; population, urban development and environment; urbanization and climate change; urban biodiversity and conservation; role of parks, gardens, wastelands and wetlands in enhancing urban environmental quality; urban solid waste management: environmental issues; industrializations and its impact on urban environment, etc. All the deliberations and discussions were very informative, as well as thought provoking and suggestive of future actions. Perhaps the highlight of the seminar was a Panel Discussion on the Environmental Issues of Cochin conducted on the second day of the seminar. Through this event, the college could bring in all stakeholders including representatives from the local self-government, The Greater Cochin Development Authority, Cochin Port Trust, Kochi Metro Rail Ltd., State Pollution Control Board, Residents Associations, as well as environmental activists and civic representations into a single platform to discuss the various issues faced by the city and their possible remedial measures.